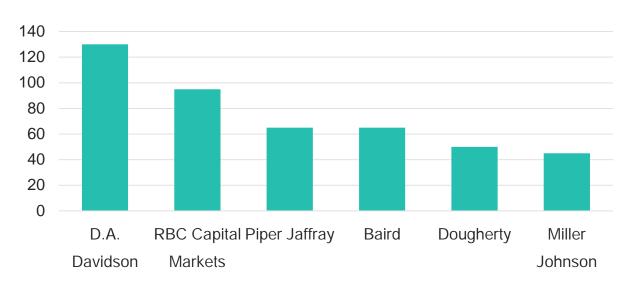

tants. In total, the firm has \$45.47 Bn of assets under management





# WHO WE ARE

#1

# UNDERWRITER

D.A. Davidson is consistently among the most active underwriters of negotiated municipal bond offerings nationally and is the #1 underwriter, based on number issues, of charter school bonds nationally.





# OUR COMMITMENT TO CHARTER SCHOOLS

- Davidson has been focused on the borrowing needs of charter schools since 1998 when we executed our first charter school transaction.
   Since then we've executed more than 190 financings totaling over \$2.5 billion.
- Davidson is one of the most active charter school tax-exempt financiers in the country having done more financings than any other firm in the country through 2014.

# # of Charter School Bond Issues by Underwriter (1998 – 2014)



<sup>\*</sup>Source: 2015 Local Initiatives Support Corporation study (D.A. Davidson includes Kirkpatrick Pettis transactions as Davidson acquired Kirkpatrick Pettis in 2005 & is now a division of D.A. Davidson)



# OUR COMMITMENT TO CHARTER SCHOOLS

 Recognized as a pioneer in the industry, our support and involvement has been instrumental in crafting legislation in Texas, Colorado, Utah, New Mexico, Nevada and Pennsylvania.





 Davidson and our team are dedicated to the charter school movement as evidenced by our civic involvement in non-profit education advocacy organizations and charter schools.



# OUR COMMITMENT TO CHARTER SCHOOLS

## CHARTER SCHOOL BOARD LEADERSHIP

- Eric Duran served on the board of the Colorado Children's Campaign which played a key role in passing the orig