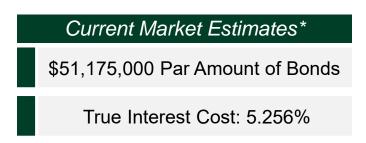

te Costs (TEFRA, Real Estate Counsel, Survey, Appraisal) |
| • | ± \$0.639 million | Underwriter's Discount                                                  |



# **Delegation of Power for the Sale of the Series 2018 Bonds**





- The proposed parameters are designed to provide the Academy with flexibility to access the bond market in a timely and efficient manner, with the goal of achieving the lowest possible cost of funds.
- In a delegated sale, the Board delegates final pricing authority to the selected pricing officer(s).
- The delegated pricing officer(s) may only approve funding if all parameters listed below are met:

# Parameters Overview (Series 2018 Bonds) Maximum Allowable Par Amount \$62,000,000 Par Amount of Bonds Maximum Allowable Interest Rate True Interest Cost: 6.000%





# **Series 2018 Bonds**

# Estimated Sources & Uses of Funds\*



#### \$51,175,000

# Director of the State of Nevada Department of Business and Industry Charter School Revenue Bonds, Series 2018A and Taxable Series 2018B

#### **Estimated Sources and Uses of Funds**

|                                         | Tax-Exempt          | <u>Taxable</u>   | Combined            |
|-----------------------------------------|---------------------|------------------|---------------------|
| Par                                     | \$50,820,000.00     | \$355,000.00     | \$<br>51,175,000.00 |
| Premium                                 | -                   | -                | -                   |
| Total Sources                           | \$<br>50,820,000.00 | \$<br>355,000.00 | \$<br>51,175,