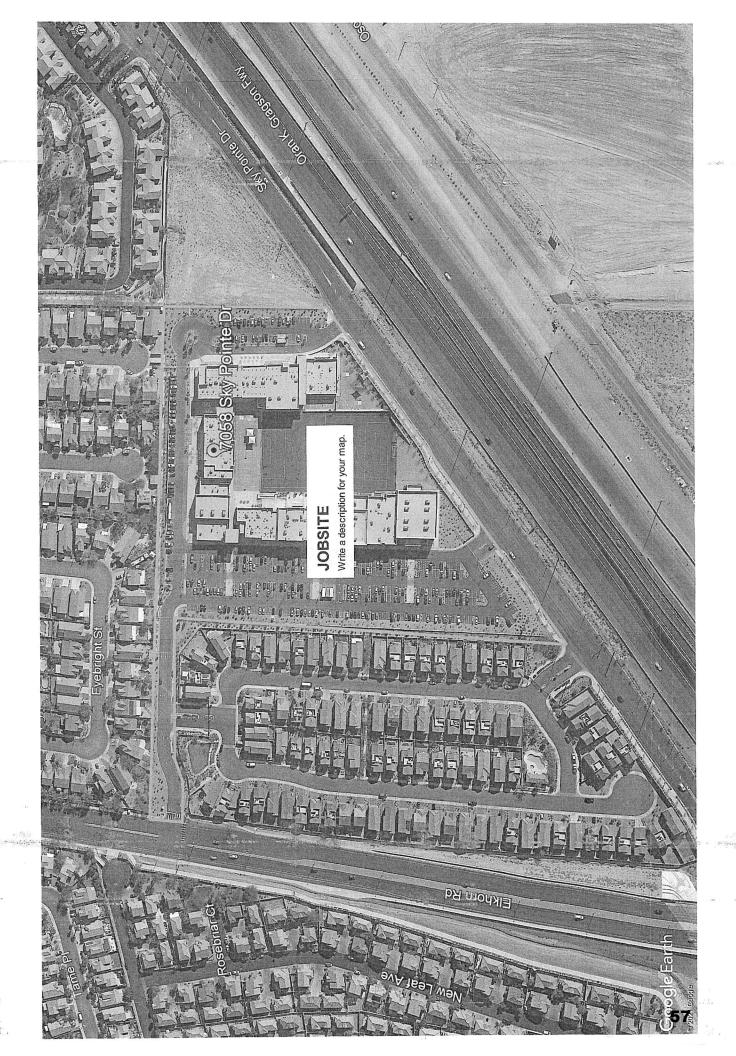

This item was tabled.

11. Review and Possible Action to Approve the Vendor for Seal Coat Projects at the Sky Pointe and North Las Vegas Campus from the Following: Stripe a Lot, J and J, Affordable, and American Pavement

e. Discussion and Possible Action to Recommend Approval of Vendor for Seal Coat Projects at the Sky Pointe and North Las Vegas Campuses from the Following: Stripe a Lot, J and J, Affordable, and American Pavement

Mr. McClain referred to the support materials and stated that the Board had deferred the maintenance last year. During that time he was able to verify the areas in which each campus was responsible for the work. He was recommending the approval of J and J. Member Harty asked why the recommendation was for J and J instead of Affordable. Mr. McClain stated that the J and J bid was the most comprehensive.

Member Harty moved to recommend approval of J and J as the vendor for the Sky Pointe and North Las Vegas campuses. Member Dayne seconded the motion, and the Committee voted unanimously to approve.