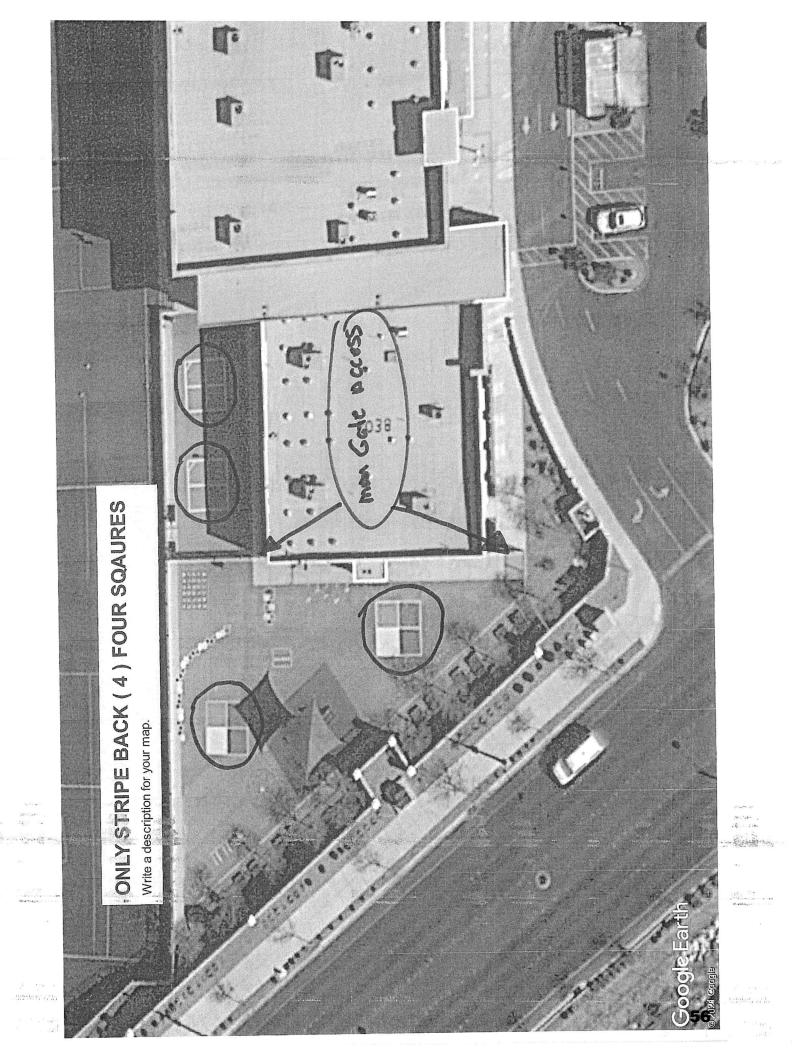

This item was tabled.

11. Review and Possible Action to Approve the Vendor for Seal Coat Projects at the Sky Pointe and North Las Vegas Campus from the Following: Stripe a Lot, J and J, Affordable, and American Pavement

e. Discussion and Possible Action to Recommend Approval of Vendor for Seal Coat Projects at the Sky Pointe and North Las Vegas Campuses from the Following: Stripe a Lot, J and J, Affordable, and American Pavement

Mr. McClain referred to the support materials and stated that the Board had deferred the maintenance last year. During that time he was able to verify the areas in which each campus was responsible for the work. He was recommending the approval of J and J. Member Harty asked why the recommendation was for J and J instead of Affordable. Mr. McClain stated that the J and J bid was the most comprehensive.

Member Harty moved to recommend approval of J and J as the vendor for the Sky Pointe and North Las Vegas campuses. Member Dayne seconded the motion, and the Committee voted unanimously to approve.