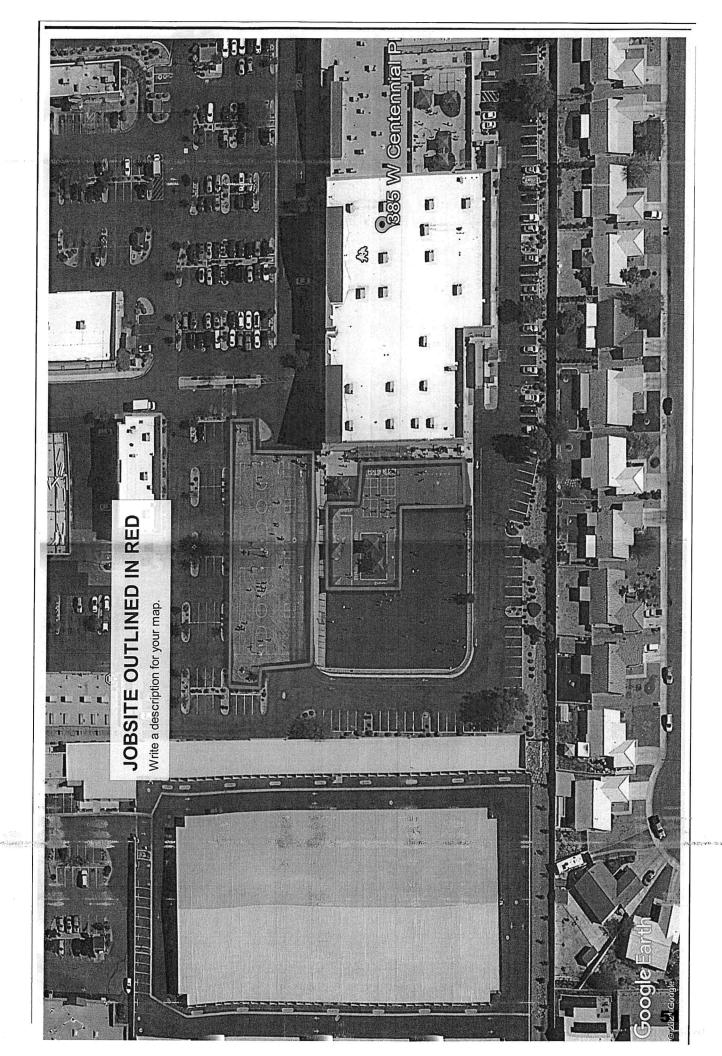

|            |                  | Man of the second | 7000<br>100001A | ************************************** | - |  |
| SIGNATURE         |               |           |            |                  | *N / .            |                 |                                        |   |  |
| PRINTED NAME      |               |           |            |                  |                   |                 |                                        |   |  |
| DATE/             |               |           |            |                  |                   |                 |                                        |   |  |
| DATE/_            | 4 6 6         |           |            | _                | 2                 |                 |                                        |   |  |



21/35/as

#### **ESTIMATE**



4440 E Alexander Rd, Ste A Las Vegas, NV 89115 T 702-222-9009 F 702-248-9605 License #67803, \$245,000 Limit

| DATE      | 4/14/2021  |
|-----------|------------|
| ESTIMATE# | 20100-6293 |
| SALES REP | JM         |

SUBMITTED TO: Academica Nevada 6630 Surrey St. Las Vegas, NV 89119

E-MAILED MAY 0 5 2021

JOB NAME/LOCATION: Somerset Academy Sky Pointe 7058 Sky Point Dr. Cross Streets: W. Elkhorn Rd.

GATE CODE: YES - OPEN DURING THE DAY

| Description                                                       | Qty                      | Rate           | Unit