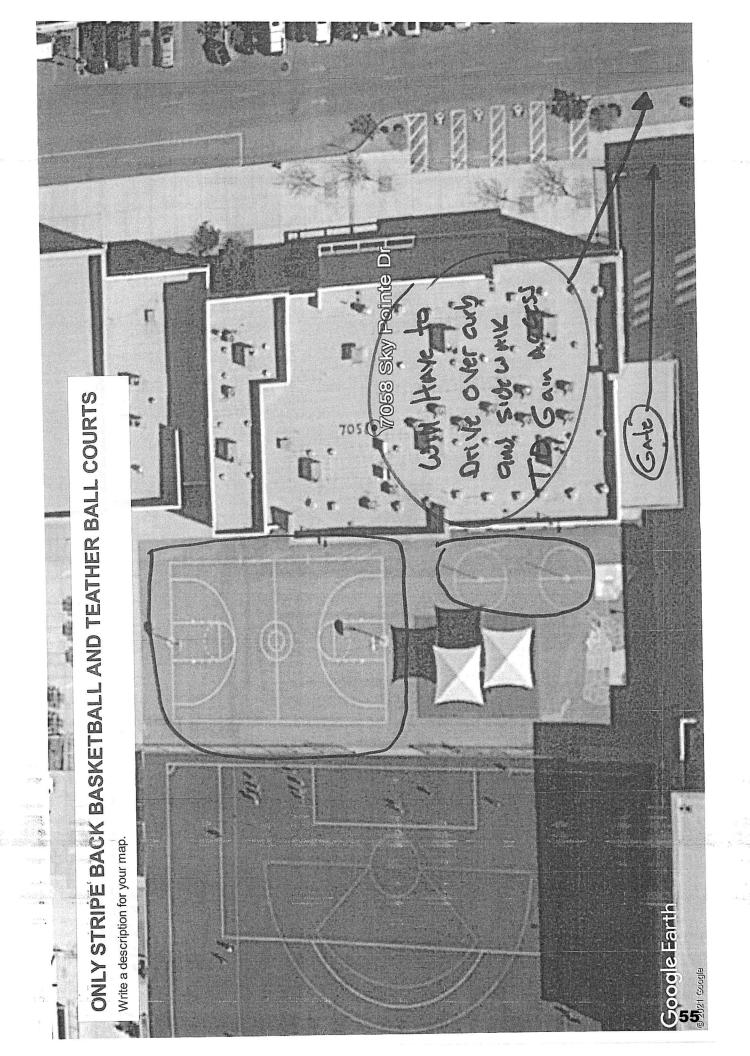

This item was tabled.

11. Review and Possible Action to Approve the Vendor for Seal Coat Projects at the Sky Pointe and North Las Vegas Campus from the Following: Stripe a Lot, J and J, Affordable, and American Pavement

e. Discussion and Possible Action to Recommend Approval of Vendor for Seal Coat Projects at the Sky Pointe and North Las Vegas Campuses from the Following: Stripe a Lot, J and J, Affordable, and American Pavement

Mr. McClain referred to the support materials and stated that the Board had deferred the maintenance last year. During that time he was able to verify the areas in which each campus was responsible for the work. He was recommending the approval of J and J. Member Harty asked why the recommendation was for J and J instead of Affordable. Mr. McClain stated that the J and J bid was the most comprehensive.

Member Harty moved to recommend approval of J and J as the vendor for the Sky Pointe and North Las Vegas campuses. Member Dayne seconded the motion, and the Committee voted unanimously to approve.