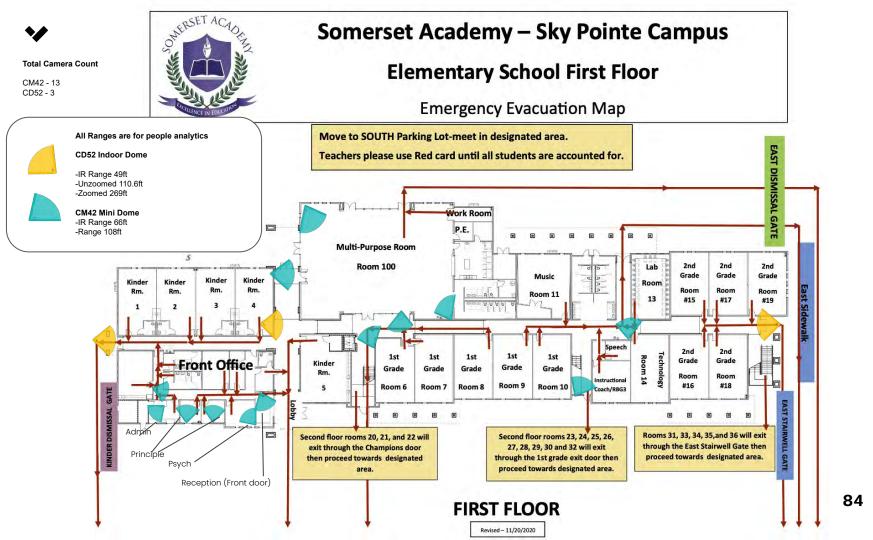

all point.









**PTZ Camera** 

**Bullet Series** 

#### **Fisheye Camera**

#### VX52 Viewing Station

Dynamic monitoring of large areas with operator control over the camera's field of view. Performance meets durability to withstand the toughest conditions.

Immersive coverage in 360° with digital pan-tilt-zoom.

Optimized for live viewing. 82

/erkada (2023), Confiden

#### **Total Camera Count**

CH52 - 2 CD42E - 11 PTZ - 1 CD52E - 9 CB52E - 1

Ranger are for people analytics only

SHY Poline Dr

#### CB52E

-5MP Zoom Lens -Unzoomed 82ft -Zoomed 253ft -IR Range 98ft

#### CD52E

-5M Zoom Lens -Unzoomed 100ft -Zoomed 296ft -IR Range 99ft

#### CD42 E

-IR Range 49ft -110.61ft



CH52 Multi Sensor

-IR Range 98ft -284ft

PTZ



5MP -Unzoomed 173ft -Zoomed 4,800ft -IR Range 328ft









#### 1

## Somerset Academy – Sky Pointe Campus

### Middle School Second Floor

Room Map

**Total Camera Count** 

CM42 - 3 CD52 - 1









# \*

# 5 Year License - 4 Month Retention (All Cameras)

| Qty     | Description                                                                                                                                  | Picture   | Unit Price   | Ext Price    |
|---------|----------------------------------------------------------------------------------------------------------------------------------------------|-----------|--------------|--------------|
| 52      | CM42 Indoor Mini Dome Camera, 1TB, 120 Days Max                                                                                              | r ietorie | \$1,276.13   | \$66,358.76  |
|