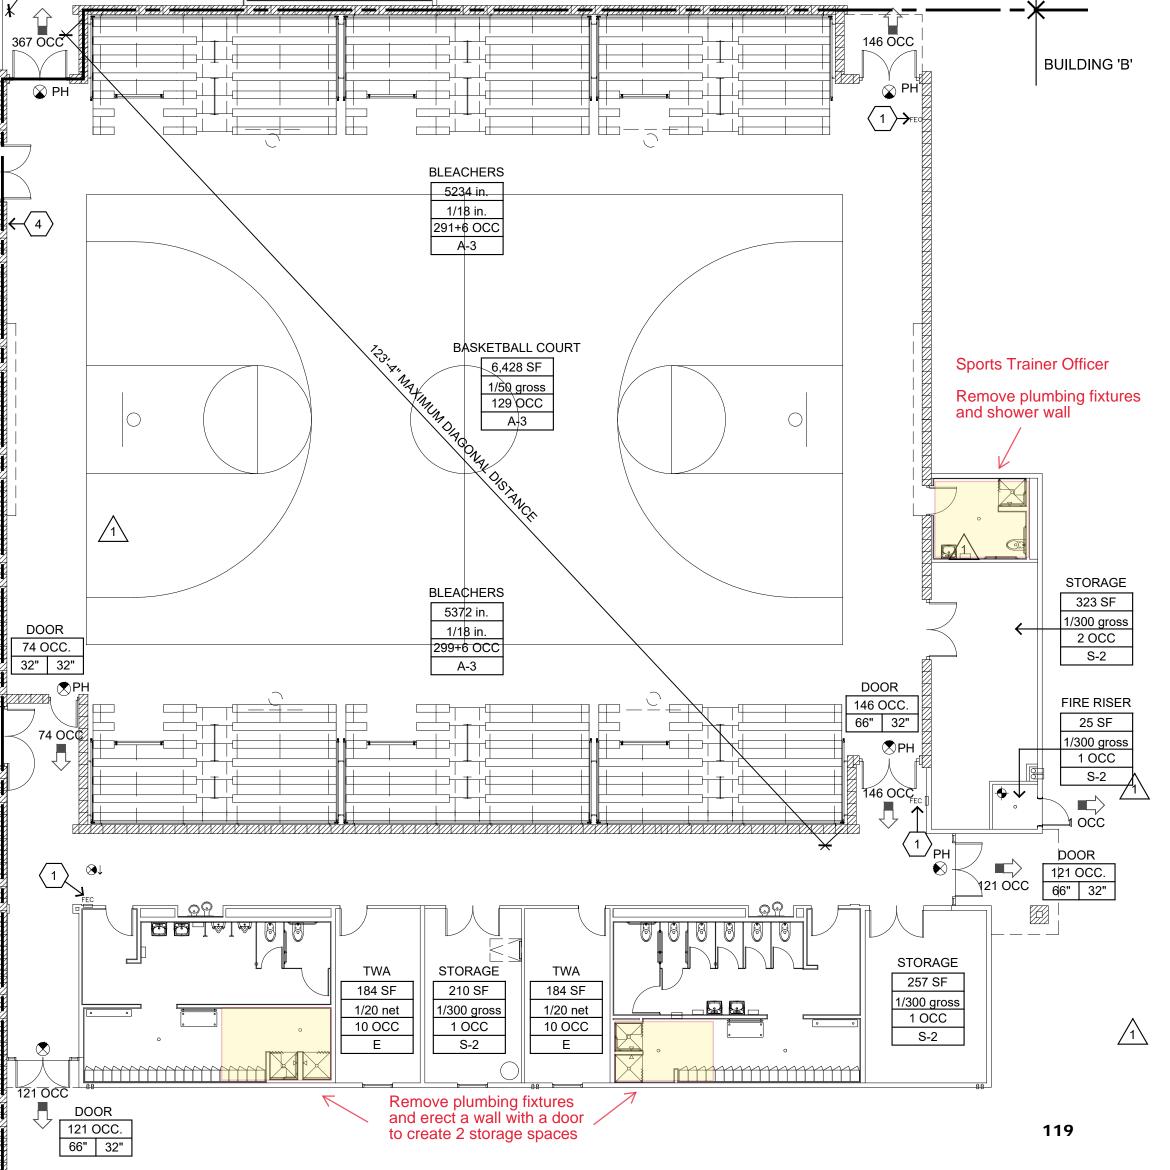

converted to a trainer's office and the 4 showers in the old locker rooms being walled and designated for storage.

| Contractor                     | Base Bid    |
|--------------------------------|-------------|
| 1. Kevco Construction & Design | \$26,900.00 |
| 2. Kelleher Davis Contracting  | \$29,000.00 |

#### **Recommendations:**

Board approval of Kevco Construction & Design for \$26,900 to renovate the locker room showers and single-use bathroom.

#### Notes:

As mentioned above, more than 3 proposals for sought after but only 2 interested respondents provided proposals.

These spaces proposed for conversion are currently not being used for their original intended purposes and with space at this campus being very limited, converting these spaces will greatly benefit the school.



#### Kevco Construction & Design

90011 PO Box Henderson, NV 89009 US +1 7023288001 Kevconevada@gmail.com



## Contract

| ADDRESS                 | CONTRACT | 1143       |
|-------------------------|----------|------------|
| Somerset Losee Campus   | DATE     | 04/23/2024 |
| 4640 Losee Road         |          |            |
| Las Vegas, Nevada 89081 |          |            |
|                         |          |            |

| DATE       | ACTIVITY                                                                                         | AMOUNT      |
|------------|--------------------------------------------------------------------------------------------------|-------------|
|            | We propose to do all the following work including all labor and materials necessary to compl