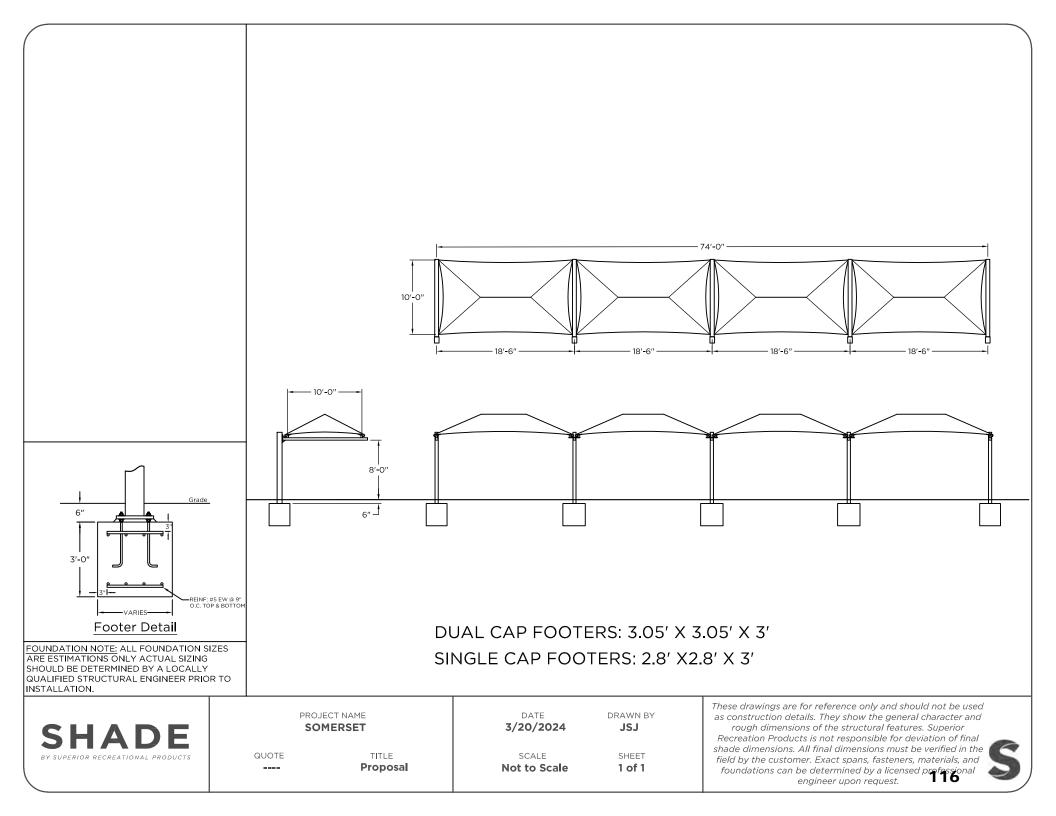

### e. REVIEW AND APPROVAL OF PLAYGROUND SURFACES FOR LOSEE AND SKY POINTE CAMPUSES

Mr. McClain stated that the request was to approve a "not to exceed" amount of \$80,000 for four playgrounds across two campuses. He noted that he was working to secure bids that would ensure the safety of the students and the longevity of the product.

### MEMBER BENTHAM MOVED TO APPROVE NOT TO EXCEED \$80,000, WITH MR. MCCLAIN TAKING THE LEAD, AND MEMBER MIZER WITH FINAL APPROVAL. MEMBER FAIRLESS SECONED THE MOTION, AND THE BOARD VOTED UNANIMOUSLY TO APPROVE.