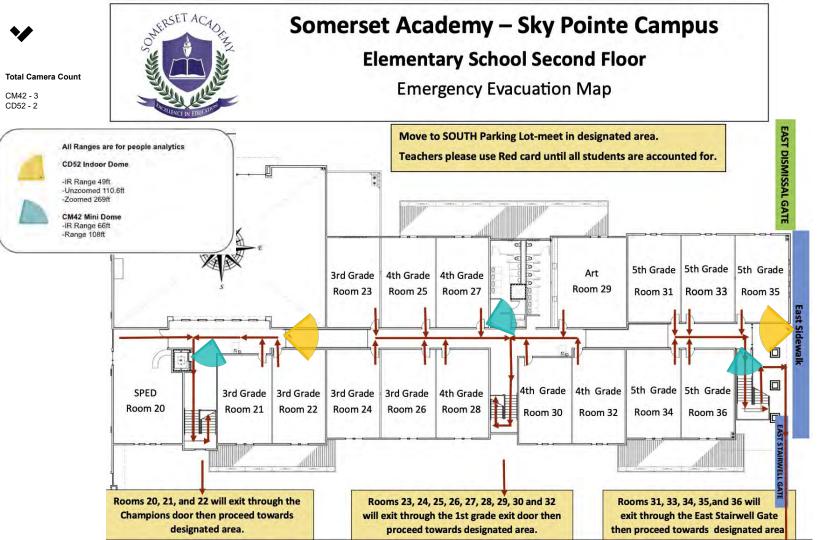

l point.









**PTZ Camera** 

**Bullet Series** 

#### **Fisheye Camera**

#### VX52 Viewing Station

Dynamic monitoring of large areas with operator control over the camera's field of view. Performance meets durability to withstand the toughest conditions.

Immersive coverage in 360° with digital pan-tilt-zoom.

Optimized for live viewing. 82

/erkada (2023), Confiden

#### **Total Camera Count**

CH52 - 2 CD42E - 11 PTZ - 1 CD52E - 9 CB52E - 1

Ranger are for people analytics only

SHY Poline Dr

#### CB52E

-5MP Zoom Lens -Unzoomed 82ft -Zoomed 253ft -IR Range 98ft

#### CD52E

-5M Zoom Lens -Unzoomed 100ft -Zoomed 296ft -IR Range 99ft

#### CD42 E

-IR Range 49ft -110.61ft



CH52 Multi Sensor

-IR Range 98ft -284ft

PTZ



5MP -Unzoomed 173ft -Zoomed 4,800ft -IR Range 328ft









#### 1

## Somerset Academy – Sky Pointe Campus

### Middle School Second Floor

Room Map

**Total Camera Count** 

CM42 - 3 CD52 - 1









# \*

# 5 Year License - 4 Month Retention (All Cameras)

| Qty     | Description                                                                                                                                  | Picture   | Unit Price   | Ext Price    |
|---------|----------------------------------------------------------------------------------------------------------------------------------------------|-----------|--------------|--------------|
| 52      | CM42 Indoor Mini Dome Camera, 1TB, 120 Days Max                                                                                              | r ietorie | \$1,276.13   | \$66,358.76  |
| 13