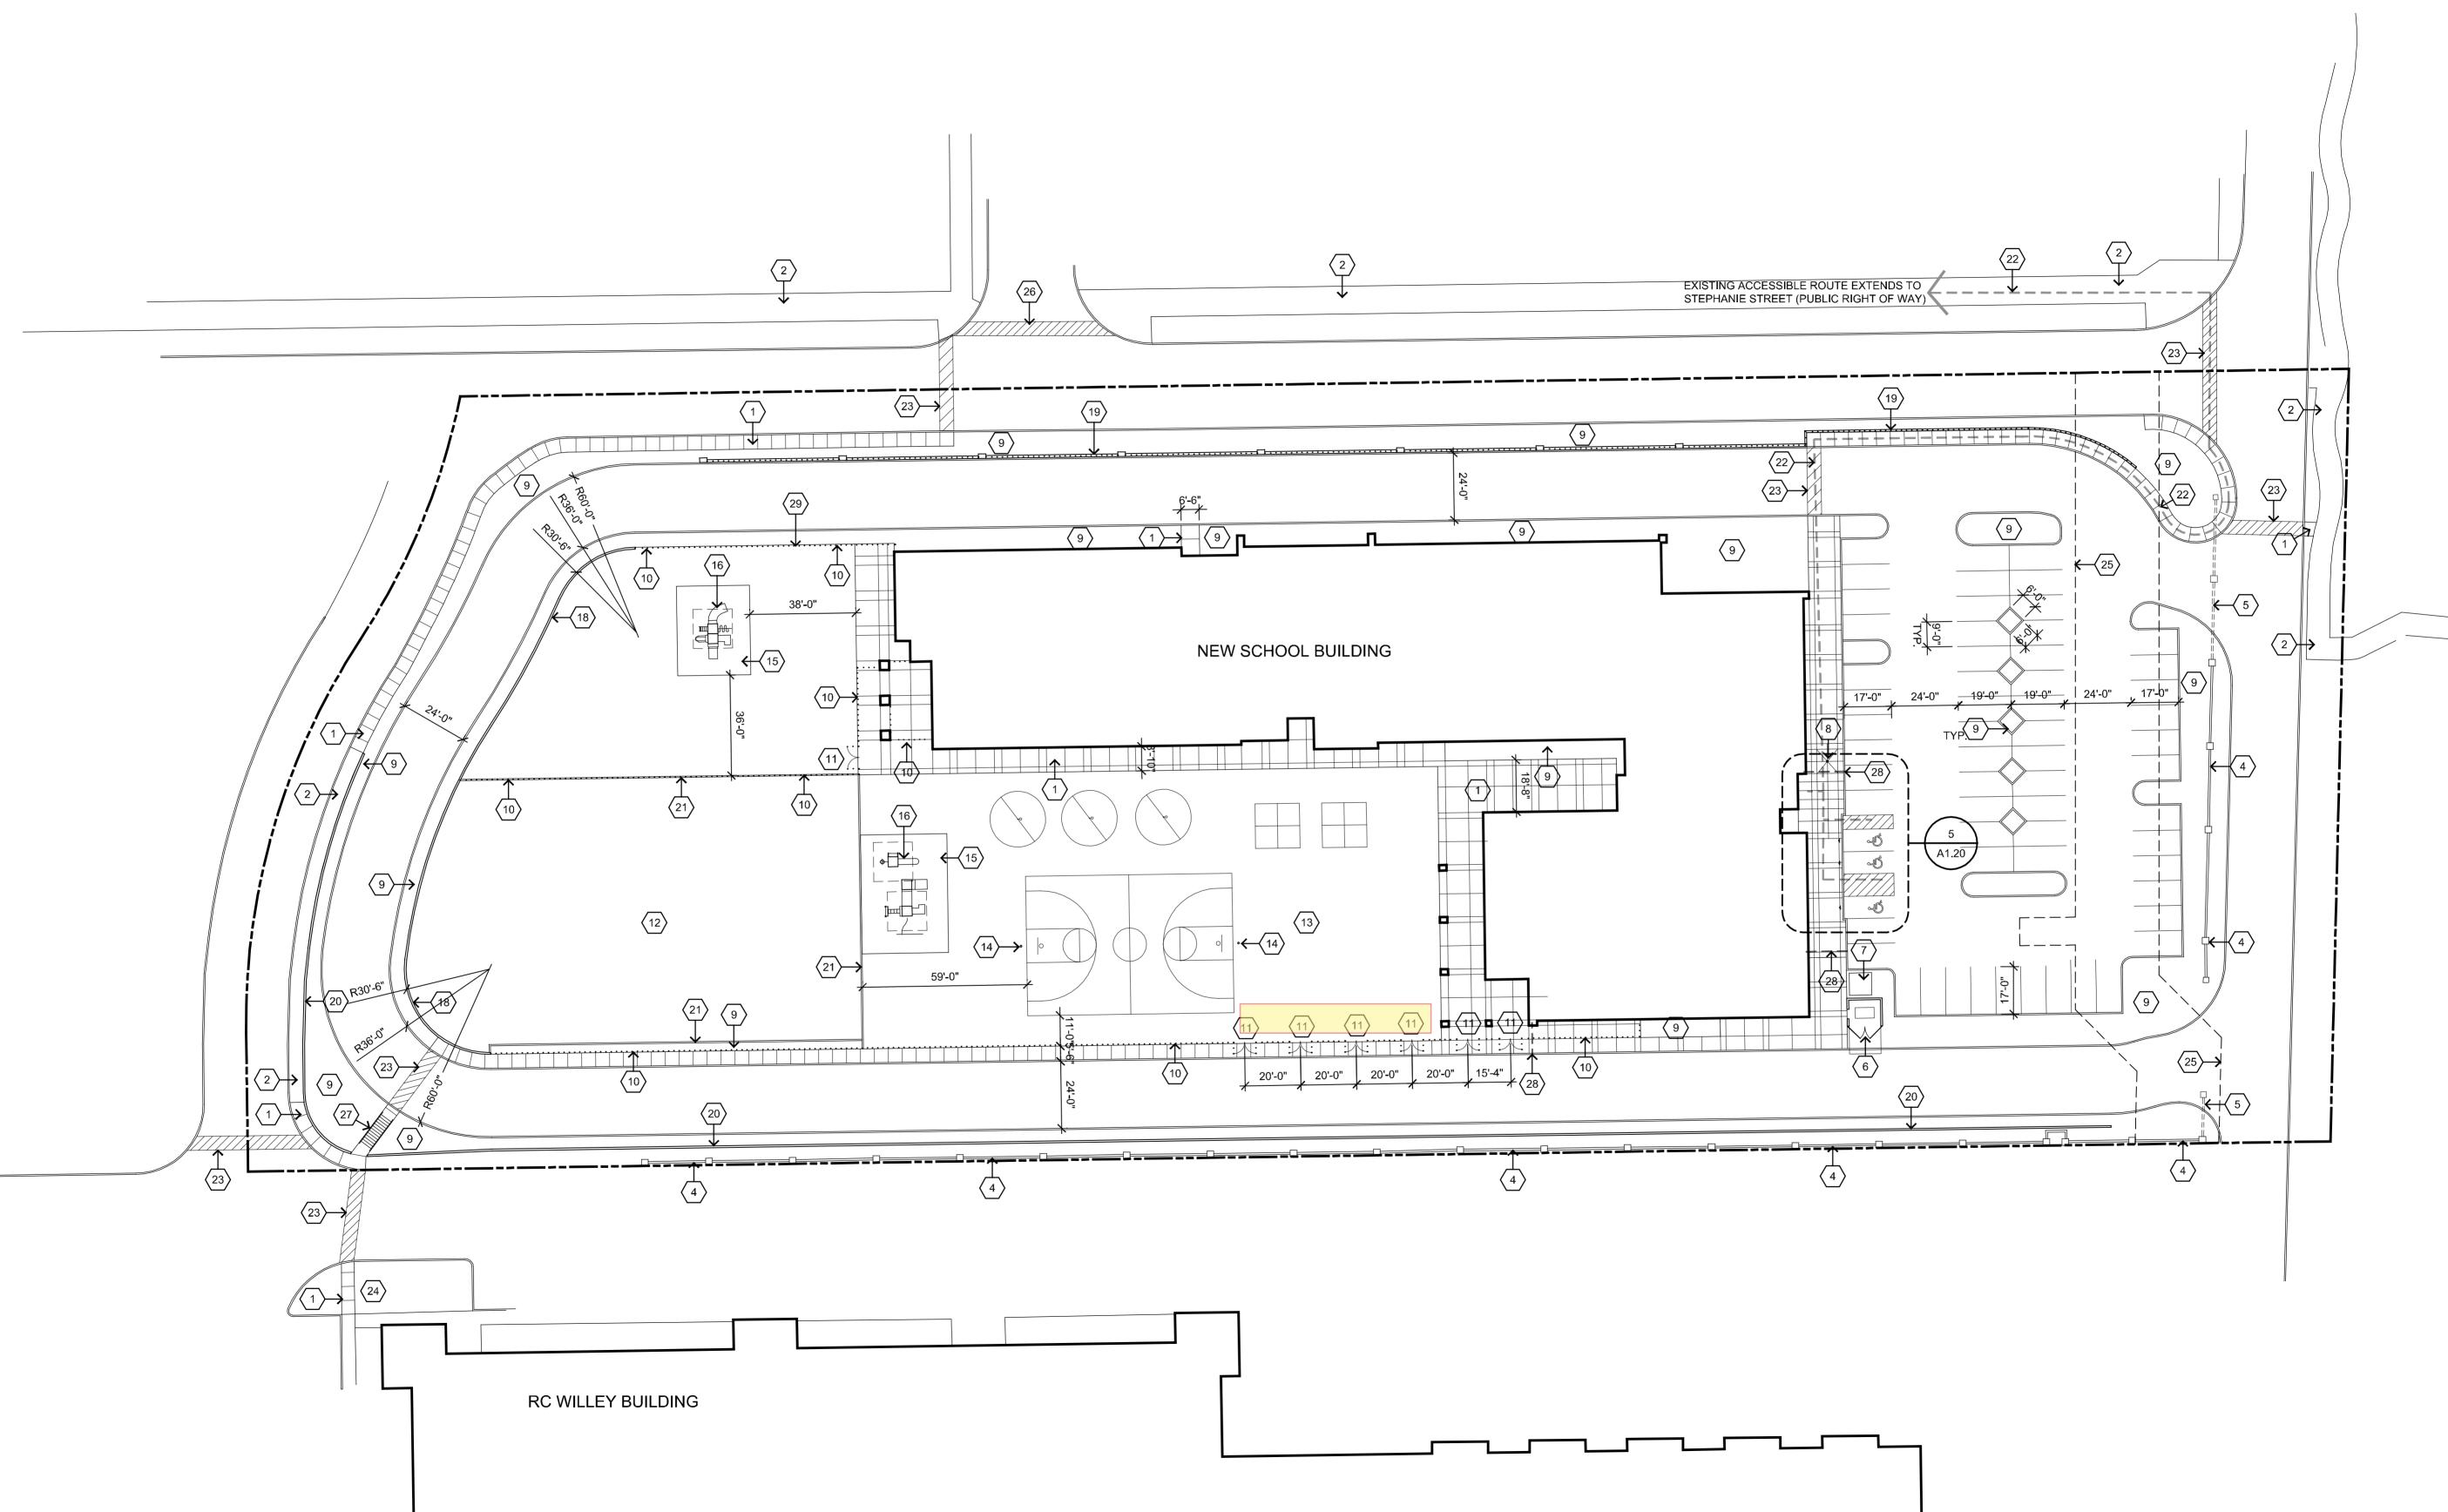

### e. REVIEW AND APPROVAL OF PLAYGROUND SURFACES FOR LOSEE AND SKY POINTE CAMPUSES

Mr. McClain stated that the request was to approve a "not to exceed" amount of \$80,000 for four playgrounds across two campuses. He noted that he was working to secure bids that would ensure the safety of the students and the longevity of the product.

### MEMBER BENTHAM MOVED TO APPROVE NOT TO EXCEED \$80,000, WITH MR. MCCLAIN TAKING THE LEAD, AND MEMBER MIZER WITH FINAL APPROVAL. MEMBER FAIRLESS SECONED THE MOTION, AND THE BOARD VOTED UNANIMOUSLY TO APPROVE.