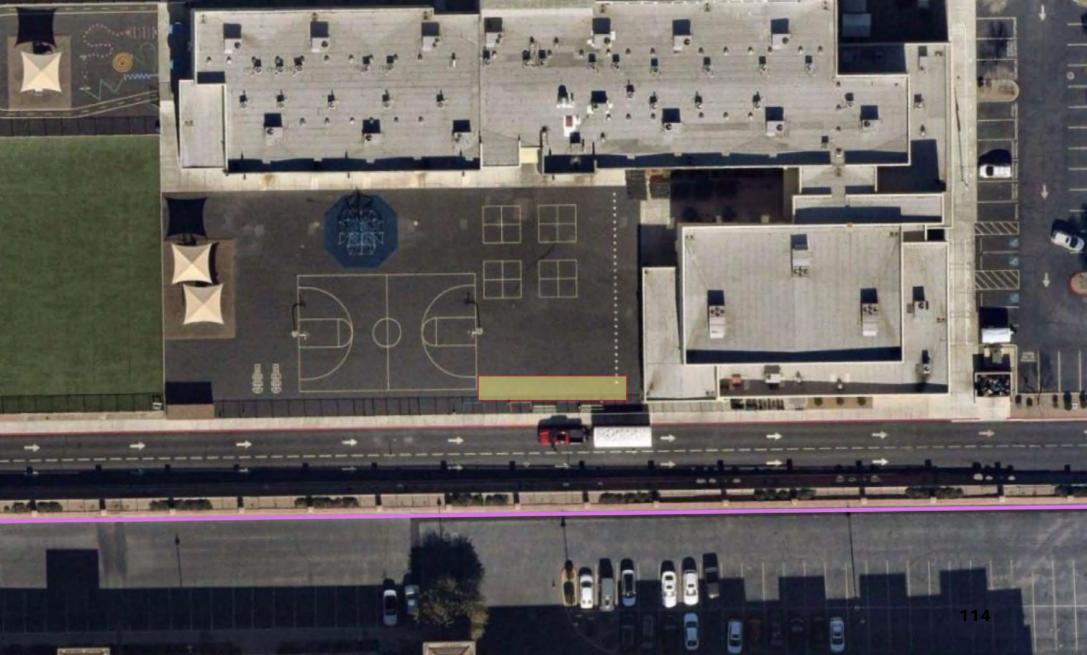

### e. REVIEW AND APPROVAL OF PLAYGROUND SURFACES FOR LOSEE AND SKY POINTE CAMPUSES

Mr. McClain stated that the request was to approve a "not to exceed" amount of \$80,000 for four playgrounds across two campuses. He noted that he was working to secure bids that would ensure the safety of the students and the longevity of the product.

### MEMBER BENTHAM MOVED TO APPROVE NOT TO EXCEED \$80,000, WITH MR. MCCLAIN TAKING THE LEAD, AND MEMBER MIZER WITH FINAL APPROVAL. MEMBER FAIRLESS SECONED THE MOTION, AND THE BOARD VOTED UNANIMOUSLY TO APPROVE.