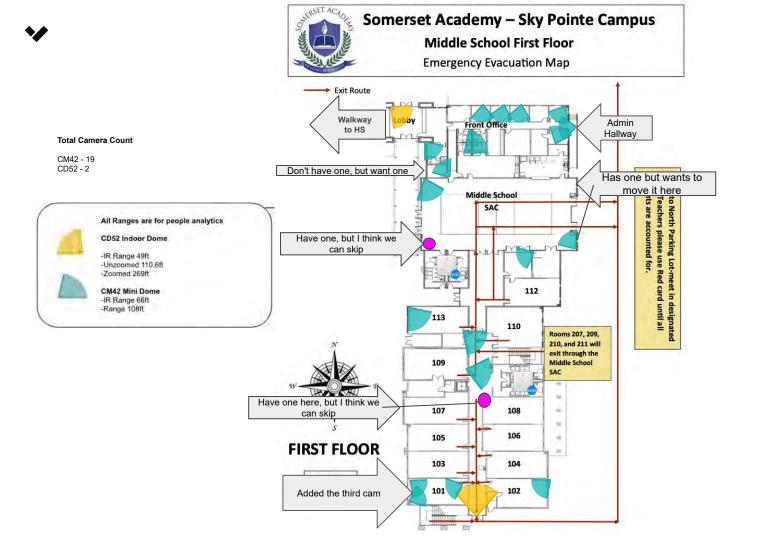

point.









**PTZ Camera** 

**Bullet Series** 

#### **Fisheye Camera**

#### VX52 Viewing Station

Dynamic monitoring of large areas with operator control over the camera's field of view. Performance meets durability to withstand the toughest conditions.

Immersive coverage in 360° with digital pan-tilt-zoom.

Optimized for live viewing. 82

/erkada (2023), Confiden

#### **Total Camera Count**

CH52 - 2 CD42E - 11 PTZ - 1 CD52E - 9 CB52E - 1

Ranger are for people analytics only

SHY Poline Dr

#### CB52E

-5MP Zoom Lens -Unzoomed 82ft -Zoomed 253ft -IR Range 98ft

#### CD52E

-5M Zoom Lens -Unzoomed 100ft -Zoomed 296ft -IR Range 99ft

#### CD42 E

-IR Range 49ft -110.61ft



CH52 Multi Sensor

-IR Range 98ft -284ft

PTZ



5MP -Unzoomed 173ft -Zoomed 4,800ft -IR Range 328ft









#### 1

## Somerset Academy – Sky Pointe Campus

### Middle School Second Floor

Room Map

**Total Camera Count** 

CM42 - 3 CD52 - 1









# \*

# 5 Year License - 4 Month Retention (All Cameras)

| Qty     | Description                                                                                                                                  | Picture   | Unit Price   | Ext Price    |
|---------|----------------------------------------------------------------------------------------------------------------------------------------------|-----------|--------------|--------------|
| 52      | CM42 Indoor Mini Dome Camera, 1TB, 120 Days Max                                                                                              | r ietorie | \$1,276.13   | \$66,358.76  |
| 13