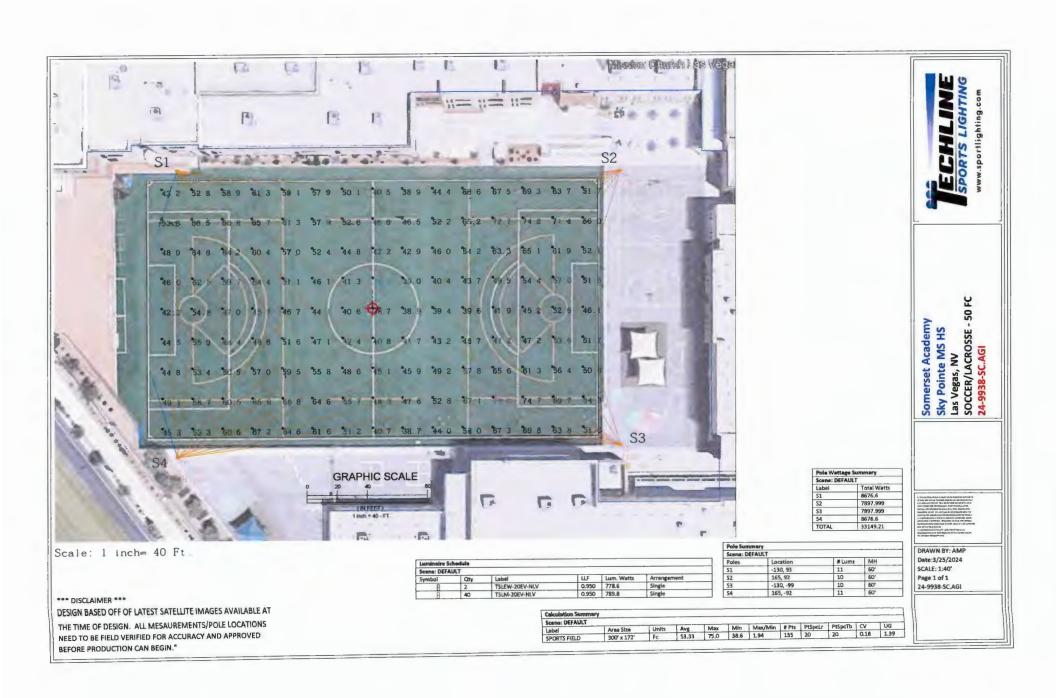

- f. REVIEW AND RECOMMEND APPROVAL OF LOSEE CAMPUS BLEACHERS (FOR POSSIBLE ACTION)
- g. REVIEW AND RECOMMEND APPROVAL OF SKY POINTE CAMPUS FIELD LIGHTS (FOR POSSIBLE ACTION)
- h. Review and Recommend Approval of Sky Pointe Campus Performing Arts Riser, Lighting, and Acoustic Shell (For Possible Action)
- i. Review and Recommend Approval of Sky Pointe Campus Scoreboard (For Possible Action)
- j. REVIEW AND RECOMMEND APPROVAL OF LOSEE CAMPUS SEAL COAT (FOR POSSIBLE ACTION)
- k. Review and Recommend Approval of Playground Surfaces for Losee and Sky Pointe Campuses (For Possible Action)
- 1. REVIEW AND RECOMMEND APPROVAL OF CARPET FOR ALIANTE, SKY POINTE, AND SKYE CANYON CAMPUSES (FOR POSSIBLE ACTION)
- m. Review and Recommend Approval of Skye Canyon Campus Basketball Backstops (For Possible Action)
- n. Review and Recommend Approval of Skye Canyon Campus Exterior Lighting (For Possible Action)
- o. Review and Recommend Approval of Lone Mountain Campus MPR Lighting (For Possible Action)