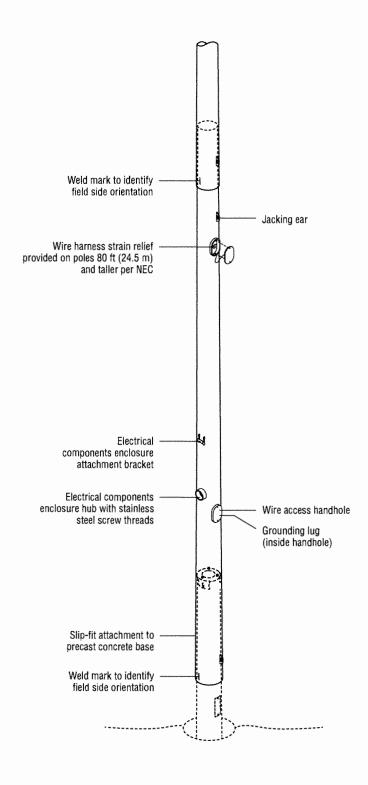

n for location on field

### **Technical Specifications**

Pole dimensions vary. For measurements refer to project specific pole configuration drawing.

#### Construction

- · Pole designs comply with all major building codes
- · High strength, low alloy, tapered, round steel pole
- · Hot-dip galvanizing inside and outside after fabrication meets ASTM-A123 and EN 1461 standards
- Conforms to AASHTO stress standards and BS EN 40-3-1
- · Grounding lug-rated for aluminum (AL) or copper (CU) wiring
- Pole shipped in sections
- Stainless steel fasteners passivated and coated
- · Material certifications are available

#### **Quality Assurance Tests**

- · Bending stress
- · Minimum galvanizing thickness
- · Straightness measurement





# TLC for LED® - Galvanized Steel Pole

# 5 Easy Pieces\*







# 5 Easy Pieces

# TLC for LED® - Poletop Luminaire Assembly, Weld On



#### Overview

The factory-aimed poletop luminaire assembly is the upper section of the pole and slip-fits together with the galvanized steel pole.

#### **Features**

- · Each luminaire is factory-built, tested, and ships as a unit
- Luminaires are factory-aimed to two-tenths degree of accuracy
- Luminaire mounts and connects in a single step
- · Slip-fit connection allows assembly with come-alongs
- All luminaires are factory-wired to a quick connect harness for easy installation
- · Labels identify pole and luminaire location
- No exposed wiring or conduit
- Factory-set pole alignment beam allows easy field alignment

### **Technical Specifications**

#### Construction

- Crossarms and pole shaft hot-dip galv