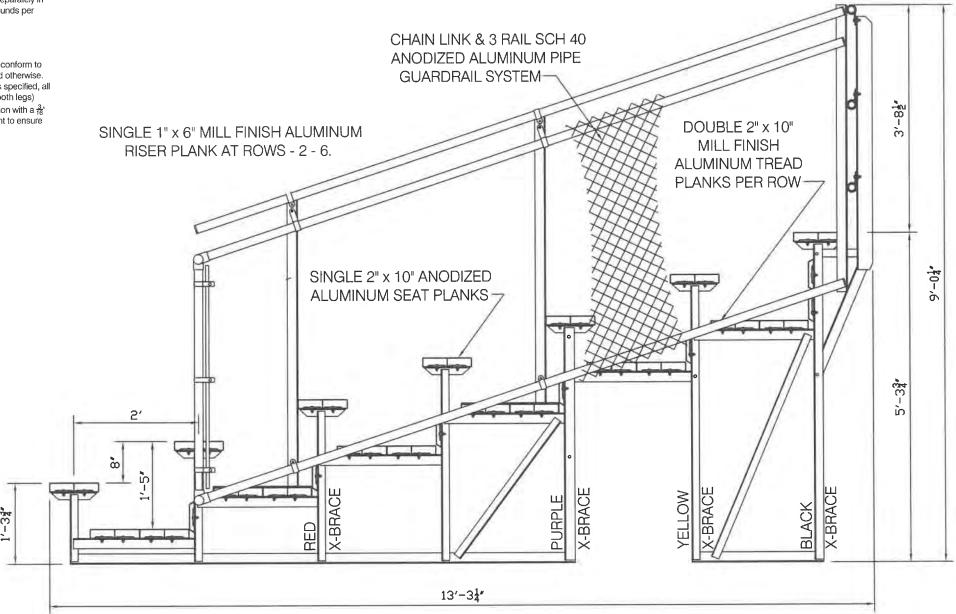

- f. REVIEW AND RECOMMEND APPROVAL OF LOSEE CAMPUS BLEACHERS (FOR POSSIBLE ACTION)
- g. REVIEW AND RECOMMEND APPROVAL OF SKY POINTE CAMPUS FIELD LIGHTS (FOR POSSIBLE ACTION)
- h. Review and Recommend Approval of Sky Pointe Campus Performing Arts Riser, Lighting, and Acoustic Shell (For Possible Action)
- i. Review and Recommend Approval of Sky Pointe Campus Scoreboard (For Possible Action)
- j. REVIEW AND RECOMMEND APPROVAL OF LOSEE CAMPUS SEAL COAT (FOR POSSIBLE ACTION)
- k. Review and Recommend Approval of Playground Surfaces for Losee and Sky Pointe Campuses (For Possible Action)
- 1. REVIEW AND RECOMMEND APPROVAL OF CARPET FOR ALIANTE, SKY POINTE, AND SKYE CANYON CAMPUSES (FOR POSSIBLE ACTION)
- m. Review and Recommend Approval of Skye Canyon Campus Basketball Backstops (For Possible Action)
- n. Review and Recommend Approval of Skye Canyon Campus Exterior Lighting (For Possible Action)
- o. Review and Recommend Approval of Lone Mountain Campus MPR Lighting (For Possible Action)