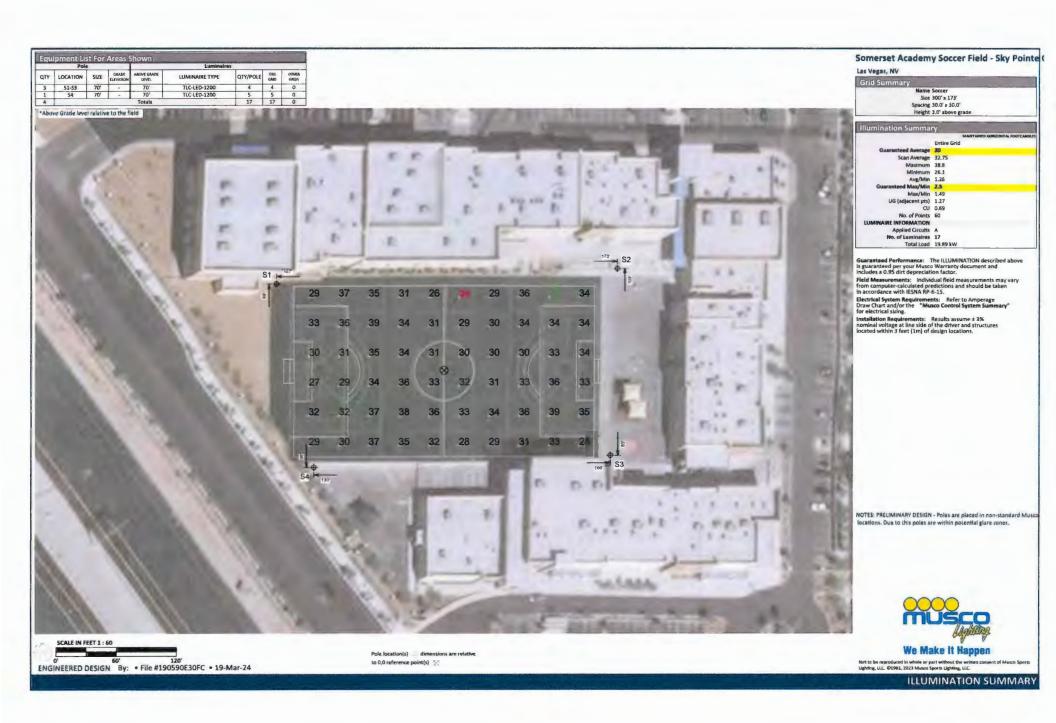

ite Spill | Horizontal                      | 0.00  | 0.0      | 0.0     |         |         | A        | 17  |
| Offsite Spill | Max Candela (by Fixture)        | 4.51  | 0.0      | 22.9    |         |         | A        | 17  |
| Offsite Spill | Max Vertical Illuminance Metric | 0.00  | 0.0      | 0,0     |         | -       | A        | 17  |
| Soccer        | Horizontal Illuminance          | 32.75 | 26.1     | 38.8    | 1.49    | 1.26    | A        | 17  |

#### From Hometown to Professional









NOTES: PRELIMINARY DESIGN - Poles are placed in non-standard Musco locations. Due to this poles are within potential glare zones.



We Make It Happen

Not to be reproduced in whole or part without the written conse Lighting, LLC. ©1981, 2023 Musco Sports Lighting, LLC.

PROJECT SUMMARY





## Somerset Academy Soccer Field - Sky Pointe C

Height 3.0' above grade

Las Vegas, NV

Grid Summary

Name Offsite Spill

Spacing 30.0' x 10.0'

llumination Summary

MARTIANTED HORIZONTAL FOOTCAMOLI

Scan Average

Mammum 0.0

My/Min 
Max/Min 
UG (adjacent pts) 0.00

No. of Points 56

LUMINAIRE INFORMATION

Applied Circuits A

No. of Luminaires 17

Total Load 19.89 kW

Guaranteed Performance: The ILLUMINATION described above is guaranteed per your Musco Warranty document and includes a 0.95 dirt depreciation factor.

Field Measurements: Individual field measurements may vary from computer-calculated predictions and should be taken in accordance with IESNA RP-6-15.

Electrical System Requirements: Refer to Amperage Draw Chart and/or the "Musco Control System Summary" for electrical sizi