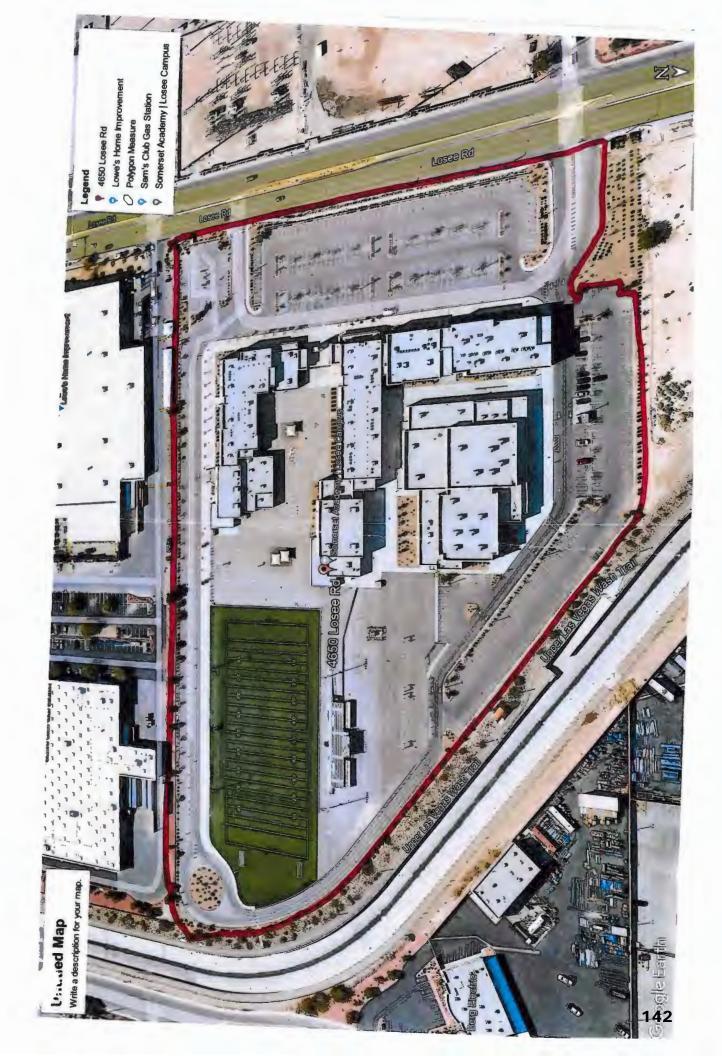

- f. REVIEW AND RECOMMEND APPROVAL OF LOSEE CAMPUS BLEACHERS (FOR POSSIBLE ACTION)
- g. REVIEW AND RECOMMEND APPROVAL OF SKY POINTE CAMPUS FIELD LIGHTS (FOR POSSIBLE ACTION)
- h. Review and Recommend Approval of Sky Pointe Campus Performing Arts Riser, Lighting, and Acoustic Shell (For Possible Action)
- i. Review and Recommend Approval of Sky Pointe Campus Scoreboard (For Possible Action)
- j. REVIEW AND RECOMMEND APPROVAL OF LOSEE CAMPUS SEAL COAT (FOR POSSIBLE ACTION)
- k. Review and Recommend Approval of Playground Surfaces for Losee and Sky Pointe Campuses (For Possible Action)
- 1. REVIEW AND RECOMMEND APPROVAL OF CARPET FOR ALIANTE, SKY POINTE, AND SKYE CANYON CAMPUSES (FOR POSSIBLE ACTION)
- m. Review and Recommend Approval of Skye Canyon Campus Basketball Backstops (For Possible Action)
- n. Review and Recommend Approval of Skye Canyon Campus Exterior Lighting (For Possible Action)
- o. Review and Recommend Approval of Lone Mountain Campus MPR Lighting (For Possible Action)