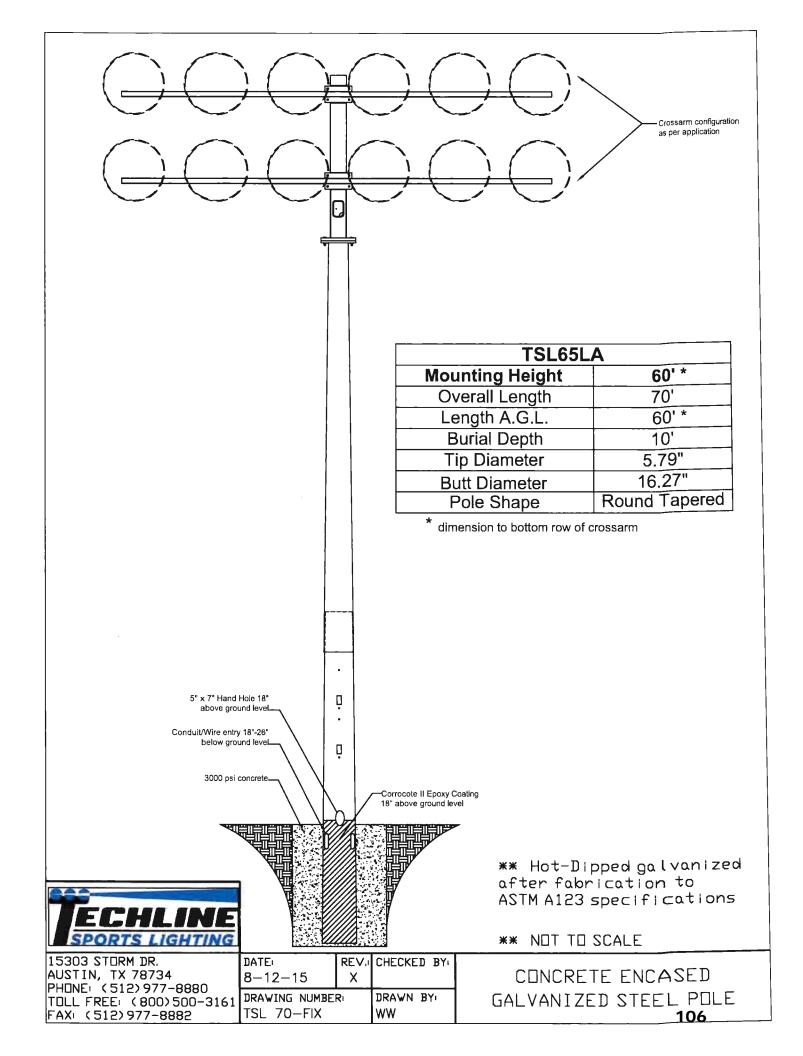

---------------------------------------------------------------------------|
| Description              | SS-450-based model w/5<br>button switch                                      |
| Dimensions               | 15.5" x 13.5" x 7.7"<br>(393 x 342 x 195 mm)                                 |
| Input Power              | 90-120 VAC;<br>8W max, 6kV surge protection                                  |
| Operating<br>Environment | -20°C to +55°C, IP65                                                         |
| Radio                    | SNAP 2.4GHz 802.15.4<br>WiFi 2.4GHz 802.11 b/g/n                             |
| Certifications           | FCC/IC Tested to CAN/CSA<br>C22.2 #60950-1/A2:2014 & UL<br>60950-1/R:2014-10 |



# **Synapse**

# Technical Data

# Wireless Controls























### **FOUNDATION:**

- 1. ALL CONCRETE SHALL HAVE MINIMUM COMPRESSIVE STRENGTH OF 3000 PSI AT 28 DAYS, CONCRETE SHALL HAVE MAXIMUM WATER/CEMENT RATIO OF 0.5. FOUNDATION INSTALLATION SHALL BE IN ACCORDANCE WITH ACI 336, "STANDARD SPECIFICATIONS FOR THE CONSTRUCTION OF DRILLED PIERS", LATEST EDITION.
- 2. SOIL PARAMETERS ARE BASED ON ASSUMPTIONS OF A CLAY WITH A COHESION OF 1100 PSF AND A MINIMUM DENSITY OF 115 PCF. UPON CONSTRUCTION, IF SOIL PARAMETERS DO NOT MEET OR EXCEED THOSE OUTLINED ABOVE, OR IF WATER IS ENCOUNTERED, DO NOT SET POLES AND CONTACT DESIGNER IMMEDIATELY.
- 3. FOUNDATION IS DESIGNED TO SUPPORT THE FOLLOWING LOADS:

AXIAL: 2.80 K SHEAR: 1.90 K MOMENT: 124,50 K-FT



Project Name

- 60' Pole
- Concrete Encased

(TYPICAL FOUNATION DESIGN)

Stamp

\* Signed State stamp to