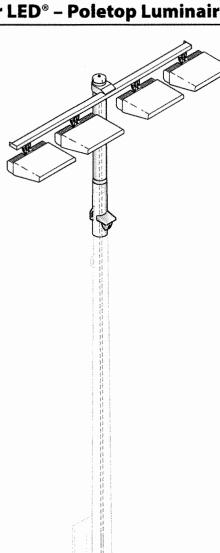

ry. For measurements refer to project specific pole configuration drawing.

#### Construction

- · Pole designs comply with all major building codes
- · High strength, low alloy, tapered, round steel pole
- · Hot-dip galvanizing inside and outside after fabrication meets ASTM-A123 and EN 1461 standards
- Conforms to AASHTO stress standards and BS EN 40-3-1
- · Grounding lug-rated for aluminum (AL) or copper (CU) wiring
- Pole shipped in sections
- Stainless steel fasteners passivated and coated
- · Material certifications are available

#### **Quality Assurance Tests**

- · Bending stress
- · Minimum galvanizing thickness
- · Straightness measurement





# TLC for LED® - Galvanized Steel Pole

# 5 Easy Pieces\*







# 5 Easy Pieces

# TLC for LED® - Poletop Luminaire Assembly, Weld On



#### Overview

The factory-aimed poletop luminaire assembly is the upper section of the pole and slip-fits together with the galvanized steel pole.

#### **Features**

- · Each luminaire is factory-built, tested, and ships as a unit
- Luminaires are factory-aimed to two-tenths degree of accuracy
- Luminaire mounts and connects in a single step
- · Slip-fit connection allows assembly with come-alongs
- All luminaires are factory-wired to a quick connect harness for easy installation
- · Labels identify pole and luminaire location
- No exposed wiring or conduit
- Factory-set pole alignment beam allows easy field alignment

### **Technical Specifications**

#### Construction

- Crossarms and pole shaft hot-dip galvanizing inside and outside after fabrication meets ASTM-A123 and EN 1461 stan