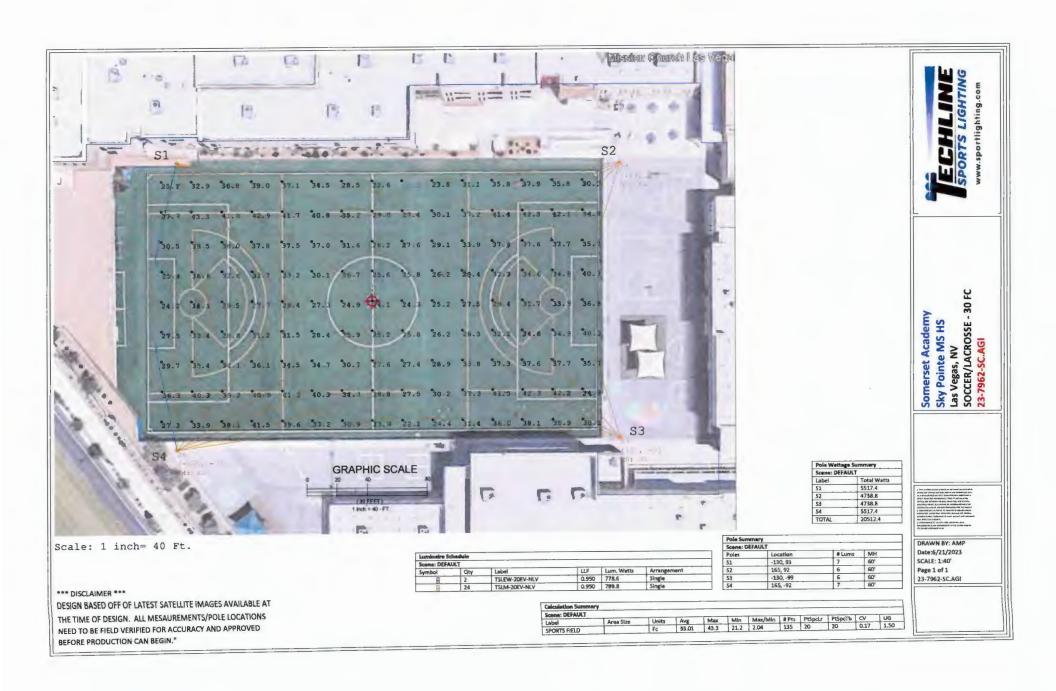

- f. REVIEW AND RECOMMEND APPROVAL OF LOSEE CAMPUS BLEACHERS (FOR POSSIBLE ACTION)
- g. REVIEW AND RECOMMEND APPROVAL OF SKY POINTE CAMPUS FIELD LIGHTS (FOR POSSIBLE ACTION)
- h. Review and Recommend Approval of Sky Pointe Campus Performing Arts Riser, Lighting, and Acoustic Shell (For Possible Action)
- i. Review and Recommend Approval of Sky Pointe Campus Scoreboard (For Possible Action)
- j. REVIEW AND RECOMMEND APPROVAL OF LOSEE CAMPUS SEAL COAT (FOR POSSIBLE ACTION)
- k. Review and Recommend Approval of Playground Surfaces for Losee and Sky Pointe Campuses (For Possible Action)
- 1. REVIEW AND RECOMMEND APPROVAL OF CARPET FOR ALIANTE, SKY POINTE, AND SKYE CANYON CAMPUSES (FOR POSSIBLE ACTION)
- m. Review and Recommend Approval of Skye Canyon Campus Basketball Backstops (For Possible Action)
- n. Review and Recommend Approval of Skye Canyon Campus Exterior Lighting (For Possible Action)
- o. Review and Recommend Approval of Lone Mountain Campus MPR Lighting (For Possible Action)