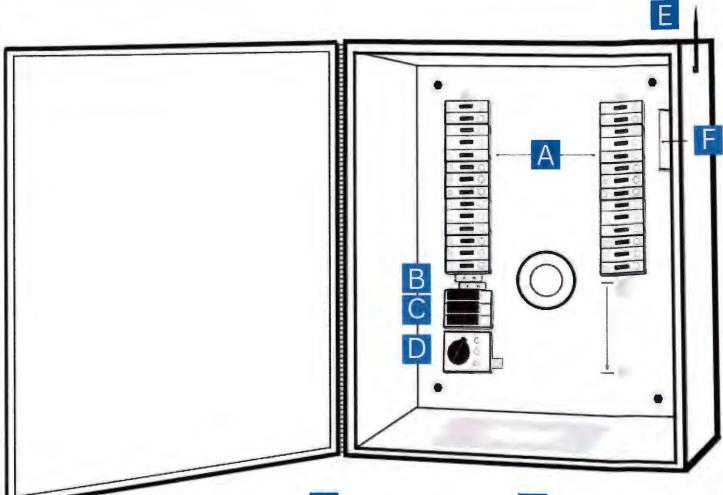

42 LM/W                |
| EPA                  | 2.2                     |
| WEIGHT               | 45 lbs                  |
| BEAM ANGLE           | N, M, W, EW             |
| POWER FACTOR         | 0.99                    |
| CCT                  | 5700K                   |
| CRI                  | >70Ra                   |
| INPUT VOLTAGE        | 200-480v                |
| INPUT PROTECTION     | 10KV Current Surge      |
| DRIVER               | Integral, Remote        |
| IP RATING            | IP65                    |
| OPERATING TEMP RANGE | -40° C to +45°C         |
| HOUSING MATERIAL     | Alumimum, Powder Coated |



# TSL800W

# VISOR OPTIONS

Standard Visor



Extended Visor (optional)



Fixture Aimed at 23° Below Horizontal



800 Watt

# System Drawing





# Fuse Box



Drawings do not designate fuse size, wiring, NEMA Box Type, distribution block information, disconnect switch size, ampacity, and surge arrester specification

Drawing depicts a typical Fuse Box (Control Enclosure)

A customized Fuse Box will be Designed for any Specific Required Application A Fuses

B Ground Block

C Distribution Block

Disconnect Switch

**E** Wireless Antenna

Wireless Relay
Dimming-On/Off

\* Alternate Control Option \*
Simple On/Off No Dimming
Allows Digital Contactor (AirMesh Hub by Synapse)
the Ability to Remotely Turn Lights On/Off. This Option
DOES NOT allow Dimming Capability



# Large Box



\*\*Drawings do not designate fuse size, wiring, NEMA box type, distribution block information, disconnect switch size, ampacity, and surge arrester specification





#