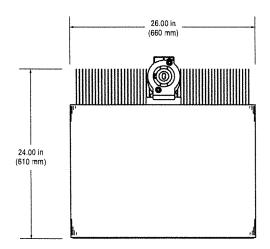

of labor resources and avoid unneeded operation of the facility, the customer requires a remote on/off control system for the lighting system. System shall allow owner and users with a security code to schedule on/off system operation via a web site, phone, or email up to 10 years in advance.
- 8. Color Temperature: The lighting system shall have a minimum color temperature of 5700K and a CRI of 75 to ensure the best lighting for playability.
- 9. Glare Control Technology Luminaires selected should have glare control technology including, but not limited to, external visors, internal shields and louvres.
- 10. Pre-Cast Concrete Base or Anchor Bolt Foundtions should be used. NO DIRECT Burial of steel.
- 11. All wiring shall be internal.

# Datasheet: TLC-LED-1200 Luminaire and Driver







### **Luminaire Data**

45 lb (20 kg) Weight (luminaire) E338094 UL listing number UL1598 CSA-C22.2 UL listed for USA / Canada No.250.0 LVD, EMC, RoHS **CE Declaration IP65** Ingress protection, luminaire IK07 Impact rating Aluminum, powder-coat Material and finish painted 150 mi/h (67 m/s) Wind speed rating (aiming only) 50°C (122°F) UL, IEC ambient temperature rating, luminaire

#### **Photometric Characteristics**

Projected lumen maintenance per IES TM-21-11

>120,000 h L90 (20k) >120,000 h L80 (20k) >120,000 h L70 (20k) 136,000 Lumens<sup>1</sup> 5700 K CIE correlated color temperature 75 typ, 70 min Color rendering index (CRI) 7-step MacAdam Ellipse LED binning tolerance

#### Footnotes:

1) Incorporates appropriate dirt depreciation factor for life of luminaire.



1

# Datasheet: