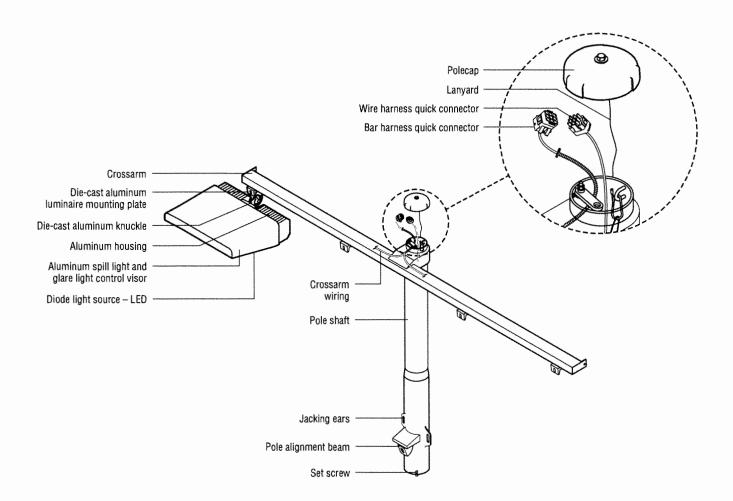

on
- No exposed wiring or conduit
- Factory-set pole alignment beam allows easy field alignment

### **Technical Specifications**

#### Construction

- Crossarms and pole shaft hot-dip galvanizing inside and outside after fabrication meets ASTM-A123 and EN 1461 standards
- All aluminum components are powder-coated or anodized to mil-A-8625F and BS 5599
- Luminaire and knuckle are powder-coated die-cast aluminum
- All stainless steel fasteners are passivated and coated
- Crossarms are constructed of rectangular steel tubing
- Polecap is attached with stainless steel lanyard and securing bolt

#### **Quality Assurance Tests**

- · Galvanizing thickness
- · High potential dielectric withstand
- Electrical continuity





# 5 Easy Pieces™

# TLC for LED® - Poletop Luminaire Assembly, Weld On







# 5 Easy Pieces\*

### **TLC for LED® – Precast Concrete Base**



#### **Overview**

The precast concrete base is set directly into the ground and backfilled with concrete. The base includes an integrated lightning ground system.

#### **Features**

#### Base

- Set pole on base in 24 hours
- Tapered upper section for slip-fit steel pole
- · Access holes for wire entry
- Epoxy-coated ends prevent water intrusion
- Lifting hole accepts load-rated steel rod provided by Musco

#### **Integrated Lightning Ground System**

- Complies with NFPA 780, UL 96A, and EN 62305 standards when installed per Musco installation instructions
- UL Listed, Class II Lightning Protection, file number E337467
- Tested up to 100 kA by independent laboratory
- Steel pole interfaces with integrated grounding