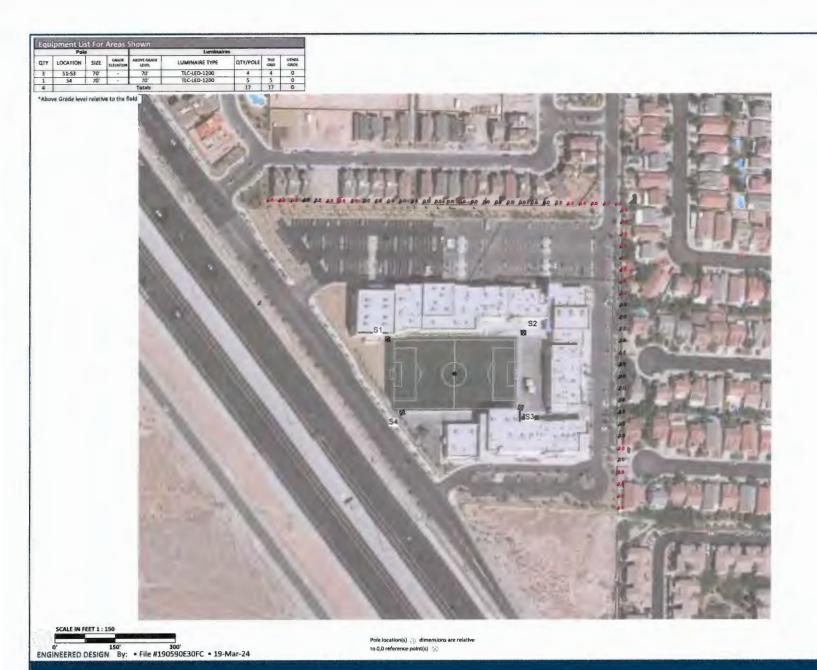

e Spill | Horizontal                      | 0.00  | 0.0      | 0.0     |         |         | A        | 17  |
| Offsite Spill | Max Candela (by Fixture)        | 4.51  | 0.0      | 22.9    |         |         | A        | 17  |
| Offsite Spill | Max Vertical Illuminance Metric | 0.00  | 0.0      | 0,0     |         | -       | A        | 17  |
| Soccer        | Horizontal Illuminance          | 32.75 | 26.1     | 38.8    | 1.49    | 1.26    | A        | 17  |

#### From Hometown to Professional









NOTES: PRELIMINARY DESIGN - Poles are placed in non-standard Musco locations. Due to this poles are within potential glare zones.



We Make It Happen

Not to be reproduced in whole or part without the written conse Lighting, LLC. ©1981, 2023 Musco Sports Lighting, LLC.

PROJECT SUMMARY





## Somerset Academy Soccer Field - Sky Pointe C

Height 3.0' above grade

Las Vegas, NV

Grid Summary

Name Offsite Spill

Spacing 30.0' x 10.0'

llumination Summary

MARTIANTED HORIZONTAL FOOTCAMOLI

Scan Average

Mammum 0.0

My/Min 
Max/Min 
UG (adjacent pts) 0.00

No. of Points 56

LUMINAIRE INFORMATION

Applied Circuits A

No. of Luminaires 17

Total Load 19.89 kW

Guaranteed Performance: The ILLUMINATION described above is guaranteed per your Musco Warranty document and includes a 0.95 dirt depreciation factor.

Field Measurements: Individual field measurements may vary from computer-calculated predictions and should be taken in accordance with IESNA RP-6-15.

Electrical System Requirements: Refer to Amperage Draw Chart and/or the "Musco Control System Summary" for electrical sizing