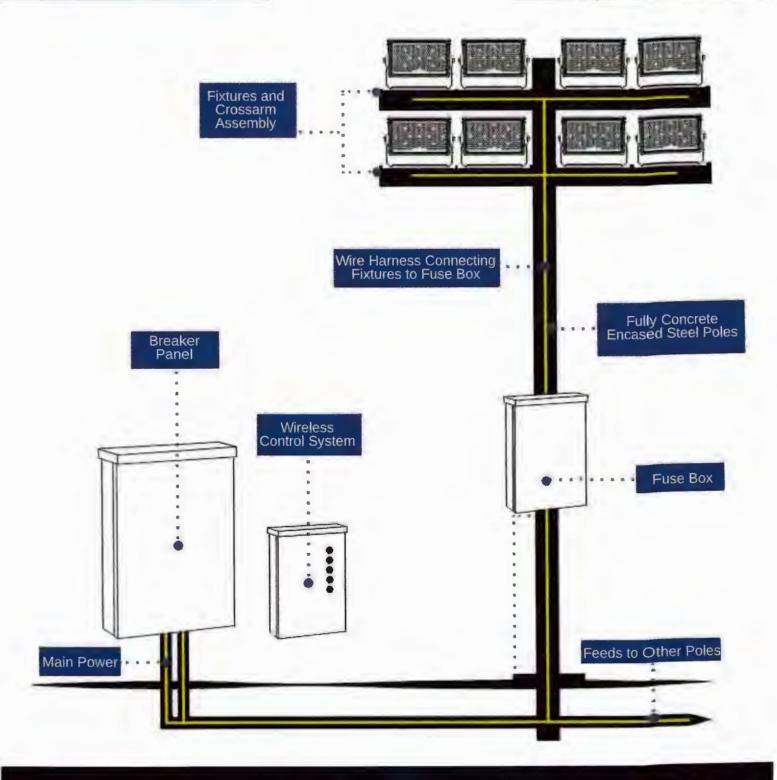

| 142 LM/W                |
| EPA                  | 2.2                     |
| WEIGHT               | 45 lbs                  |
| BEAM ANGLE           | N, M, W, EW             |
| POWER FACTOR         | 0.99                    |
| CCT                  | 5700K                   |
| CRI                  | >70Ra                   |
| INPUT VOLTAGE        | 200-480v                |
| INPUT PROTECTION     | 10KV Current Surge      |
| DRIVER               | Integral, Remote        |
| IP RATING            | IP65                    |
| OPERATING TEMP RANGE | -40° C to +45°C         |
| HOUSING MATERIAL     | Alumimum, Powder Coated |



# TSL800W

# VISOR OPTIONS

Standard Visor



Extended Visor (optional)



Fixture Aimed at 23° Below Horizontal



800 Watt

# System Drawing





# Fuse Box



Drawings do not designate fuse size, wiring, NEMA Box Type, distribution block information, disconnect switch size, ampacity, and surge arrester specification

Drawing depicts a typical Fuse Box (Control Enclosure)

A customized Fuse Box will be Designed for any Specific Required Application A Fuses

B Ground Block

C Distribution Block

Disconnect Switch

**E** Wireless Antenna

Wireless Relay
Dimming-On/Off

\* Alternate Control Option \*
Simple On/Off No Dimming
Allows Digital Contactor (AirMesh Hub by Synapse)
the Ability to Remotely Turn Lights On/Off. This Option
DOES NOT allow Dimming Capability



# Large Box



\*\*Drawings do not designate fuse size, wiring, NEMA box type, distribution block information, disconnect switch size, ampacity, and surge arrester speci