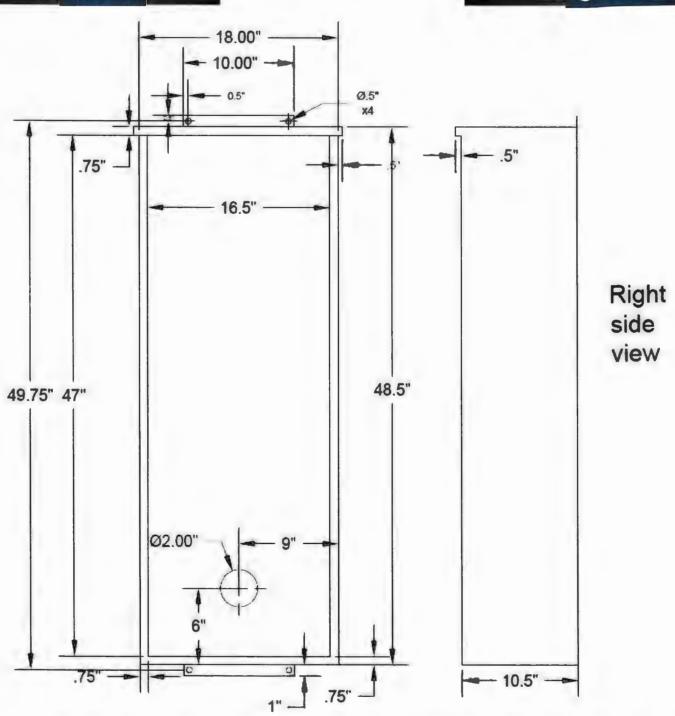

Coated |



# TSL800W

# VISOR OPTIONS

Standard Visor



Extended Visor (optional)



Fixture Aimed at 23° Below Horizontal



800 Watt

# System Drawing





# Fuse Box



Drawings do not designate fuse size, wiring, NEMA Box Type, distribution block information, disconnect switch size, ampacity, and surge arrester specification

Drawing depicts a typical Fuse Box (Control Enclosure)

A customized Fuse Box will be Designed for any Specific Required Application A Fuses

B Ground Block

C Distribution Block

Disconnect Switch

**E** Wireless Antenna

Wireless Relay
Dimming-On/Off

\* Alternate Control Option \*
Simple On/Off No Dimming
Allows Digital Contactor (AirMesh Hub by Synapse)
the Ability to Remotely Turn Lights On/Off. This Option
DOES NOT allow Dimming Capability



# Large Box



\*\*Drawings do not designate fuse size, wiring, NEMA box type, distribution block information, disconnect switch size, ampacity, and surge arrester specification





# Technical Data

# **Product Overview**

The Wireless Controller is a SimplySNAP component that can be installed anywhere you need wireless push-button lighting control, such as municipal ballparks, hockey arenas, basketball facilities, and other multi-use complexes.

The heart of the wireless controller is the SS450 site controller, contained in the NEMA 4X enclosure with 5 buttons that allow for controlled manual access to site lighting.

The Wireless Controller makes it easy for electricians to quickly install the SimplySNAP site controller and enables quick and simple access to a switch station that can be programmed