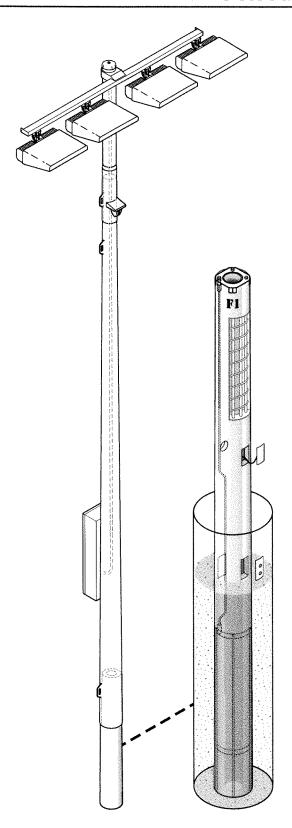

ows easy field alignment

### **Technical Specifications**

#### Construction

- Crossarms and pole shaft hot-dip galvanizing inside and outside after fabrication meets ASTM-A123 and EN 1461 standards
- All aluminum components are powder-coated or anodized to mil-A-8625F and BS 5599
- Luminaire and knuckle are powder-coated die-cast aluminum
- All stainless steel fasteners are passivated and coated
- Crossarms are constructed of rectangular steel tubing
- Polecap is attached with stainless steel lanyard and securing bolt

#### **Quality Assurance Tests**

- · Galvanizing thickness
- · High potential dielectric withstand
- Electrical continuity





# 5 Easy Pieces™

# TLC for LED® - Poletop Luminaire Assembly, Weld On







# 5 Easy Pieces\*

### **TLC for LED® – Precast Concrete Base**



#### **Overview**

The precast concrete base is set directly into the ground and backfilled with concrete. The base includes an integrated lightning ground system.

#### **Features**

#### Base

- Set pole on base in 24 hours
- Tapered upper section for slip-fit steel pole
- · Access holes for wire entry
- Epoxy-coated ends prevent water intrusion
- Lifting hole accepts load-rated steel rod provided by Musco

#### **Integrated Lightning Ground System**

- Complies with NFPA 780, UL 96A, and EN 62305 standards when installed per Musco installation instructions
- UL Listed, Class II Lightning Protection, file number E337467
- Tested up to 100 kA by independent laboratory
- Steel pole interfaces with integrated grounding system by means of the pole grounding connector
- 2/0 AWG (crossection