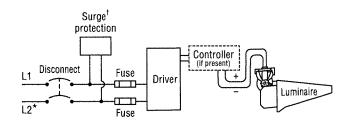

6 µs |
| Fuse rating                                                         | 15 A          |
| UL, IEC ambient temperature rating, electrical components enclosure | 50°C (122°F)  |
| Ingress protection, electrical components enclosure                 | IP54          |
| Efficiency                                                          | 95%           |
| Dimming mode                                                        | optional      |
| Range, energy consumption                                           | 14 – 100%     |
| Range, light output                                                 | 19 – 100%     |
| Flicker                                                             | <2%           |
| Total harmonic distortion (THD) at full output                      | <20%          |



- \* If L2 (com) is neutral then not switched or fused.
- † Not present if indoor installation.

|                                                     | 200 Vac  | 208 Vac | 220 Vac  | 230 Vac | 240 Vac  | 277 Vac | 347 Vac | 380 Vac  | 400 Vac | 415 Vac | 480 Vac |
|-----------------------------------------------------|----------|---------|----------|---------|----------|---------|---------|----------|---------|---------|---------|
|                                                     | 50/60 Hz | 60 Hz   | 50/60 Hz | 50 Hz   | 50/60 Hz | 60 Hz   | 60 Hz   | 50/60 Hz | 50 Hz   | 50 Hz   | 60 Hz   |
| Max operating current per<br>luminaire <sup>2</sup> | 7.26 A   | 6.98 A  | 6.60 A   | 6.31 A  | 6.05 A   | 5.24 A  | 4.18 A  | 3.82 A   | 3.63 A  | 3.50 A  | 3.03 A  |

#### Footnotes:

- 1