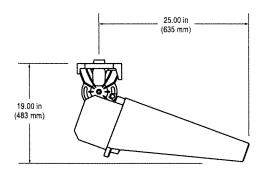

se of labor resources and avoid unneeded operation of the facility, the customer requires a remote on/off control system for the lighting system. System shall allow owner and users with a security code to schedule on/off system operation via a web site, phone, or email up to 10 years in advance.
- 8. Color Temperature: The lighting system shall have a minimum color temperature of 5700K and a CRI of 75 to ensure the best lighting for playability.
- 9. Glare Control Technology Luminaires selected should have glare control technology including, but not limited to, external visors, internal shields and louvres.
- 10. Pre-Cast Concrete Base or Anchor Bolt Foundtions should be used. NO DIRECT Burial of steel.
- 11. All wiring shall be internal.

# Datasheet: TLC-LED-1200 Luminaire and Driver







### **Luminaire Data**

45 lb (20 kg) Weight (luminaire) E338094 UL listing number UL1598 CSA-C22.2 UL listed for USA / Canada No.250.0 LVD, EMC, RoHS **CE Declaration IP65** Ingress protection, luminaire IK07 Impact rating Aluminum, powder-coat Material and finish painted 150 mi/h (67 m/s) Wind speed rating (aiming only) 50°C (122°F) UL, IEC ambient temperature rating, luminaire

#### **Photometric Characteristics**

Projected lumen maintenance per IES TM-21-11

>120,000 h L90 (20k) >120,000 h L80 (20k) >120,000 h L70 (20k) 136,000 Lumens<sup>1</sup> 5700 K CIE correlated color temperature 75 typ, 70 min Color rendering index (CRI) 7-step MacAdam Ellipse LED binning tolerance

#### Footnotes:

1) Incorporates appropriate dirt depreciation factor for life of luminaire.



1

# Datashee