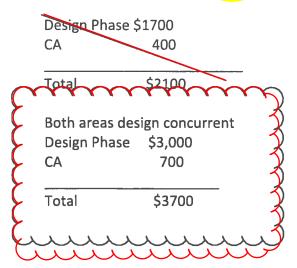

#### d. REVIEW AND RECOMMENDATION OF APPROVAL FOR STEPHANIE PULLOUT SPACES PROJECT

Mr. Gary McClain addressed the Committee and explained that the Stephanie campus had requested proposals to convert two open areas to small enclosed office spaces or instruction areas. The bid for construction came back at \$39,900 and the architectural costs came in at \$8000. With the permits and contingencies, he was seeking approval of a not to exceed number of \$55,100 for the project. Member Harty asked if the expense was from the operating budget, to which Mr. McClain replied in the affirmative.

MEMBER HARTY MOVED TO AWARD NEVADA GENERAL CONSTRUCTION AND ETHOS THREE ARCHITECTURE IN THE AMOUNT NOT TO EXCEED \$55,100 FOR THE DESIGN, ENGINEERING, PERMITTING OF THE STEPHANIE PULL OUT SPACE PROJECT. MEMBER DAYNE SECONDED THE MOTION, AND THE COMMITTEE VOTED UNANIMOUSLY TO APPROVE.