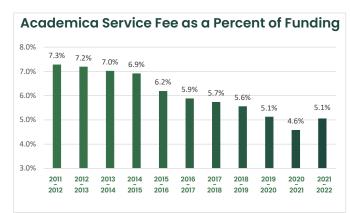

wn.

Our team has also worked to identify management fees being charge by other Educational Management Organizations both locally and outside of Nevada. These are presented as a percentage of revenue on the third page.

Just like the schools we support, we are on a continuous improvement journey. Although once a year we compile and review your submissions to our Performance Survey to assist in steering our course, we receive continuous feedback from board members and principals and work to utilize this feedback to serve the Somerset community better.

We at Academica look forward to our continued partnership and consider it a privilege and honor to work with Somerset Academy of Las Vegas.





## Funding Per Student Fee Per Student Employee Growth

#### Fee as a Percentage of Funding







The first chart shows a historically flat service fee since inception. Decreases are attributed Academica covering the payroll service fees beginning in 2018. 2021 includes the 10% discount given during the height of the pandemic. Since 2018 these decreases have totaled \$1,065,204. Payroll fees for 2022-2023 are expected to exceed \$200,000.

The second chart shows historical per pupil funding from all sources. 2021-2022 is a calculated estimate as of 5/12/2022. The third chart displays the decreasing financial impact of the service fee as a percentage of Somerset Revenue.

The chart below shows the historical employee growth of Academica, resulting in talent depth and increased service offerings.





## Management Fee as a Percent of Funding



Above are the results of current researc