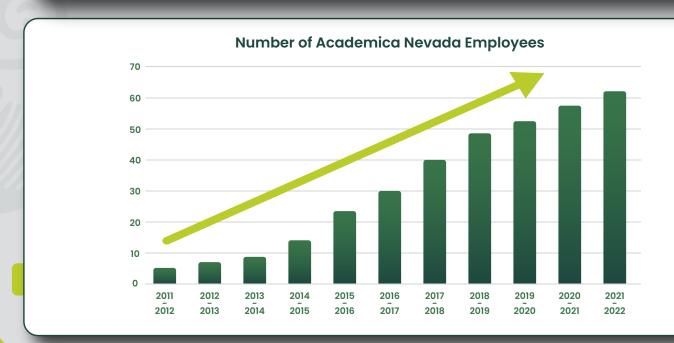

ng Per Student Fee Per Student Employee Growth

#### Fee as a Percentage of Funding







The first chart shows a historically flat service fee since inception. Decreases are attributed Academica covering the payroll service fees beginning in 2018. 2021 includes the 10% discount given during the height of the pandemic. Since 2018 these decreases have totaled \$1,065,204. Payroll fees for 2022-2023 are expected to exceed \$200,000.

The second chart shows historical per pupil funding from all sources. 2021-2022 is a calculated estimate as of 5/12/2022. The third chart displays the decreasing financial impact of the service fee as a percentage of Somerset Revenue.

The chart below shows the historical employee growth of Academica, resulting in talent depth and increased service offerings.





## Management Fee as a Percent of Funding



Above are the results of current research into fees being charged by management companies contracted by other Charter School Systems. One interesting fact is that during a recent charter approval process the State Public Charter School Authority commented on the management fee for a charter school at 12%; calling it reasonable, maybe it is.

Academica prides itself on providing incomparable service at the lowest rates. We were not able to find any provider within 2.5% of our fee as a percentage. Some companies are charging over \$1000 per student.

#### CHARTER SCHOOL SERVICES AND SUPPORT AGREEMENT

#### BETWEEN

#### SOMERSET ACADEMY OF LAS VEGAS

AND

#### ACADEMICA NEVADA, LLC

#### TABLE OF CONTENTS

| 1. RECITALS:                  |   |