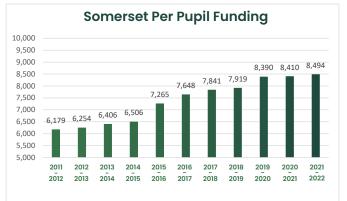

rown.

Our team has also worked to identify management fees being charge by other Educational Management Organizations both locally and outside of Nevada. These are presented as a percentage of revenue on the third page.

Just like the schools we support, we are on a continuous improvement journey. Although once a year we compile and review your submissions to our Performance Survey to assist in steering our course, we receive continuous feedback from board members and principals and work to utilize this feedback to serve the Somerset community better.

We at Academica look forward to our continued partnership and consider it a privilege and honor to work with Somerset Academy of Las Vegas.





## Funding Per Student Fee Per Student Employee Growth

#### Fee as a Percentage of Funding







The first chart shows a historically flat service fee since inception. Decreases are attributed Academica covering the payroll service fees beginning in 2018. 2021 includes the 10% discount given during the height of the pandemic. Since 2018 these decreases have totaled \$1,065,204. Payroll fees for 2022-2023 are expected to exceed \$200,000.

The second chart shows historical per pupil funding from all sources. 2021-2022 is a calculated estimate as of 5/12/2022. The third chart displays the decreasing financial impact of the service fee as a percentage of Somerset Revenue.

The chart below shows the historical employee growth of Academica, resulting in talent depth and increased service offerings.





## Management Fee as a Percent of Funding



Above are the results of current resea