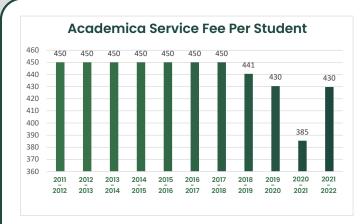

grown.

Our team has also worked to identify management fees being charge by other Educational Management Organizations both locally and outside of Nevada. These are presented as a percentage of revenue on the third page.

Just like the schools we support, we are on a continuous improvement journey. Although once a year we compile and review your submissions to our Performance Survey to assist in steering our course, we receive continuous feedback from board members and principals and work to utilize this feedback to serve the Somerset community better.

We at Academica look forward to our continued partnership and consider it a privilege and honor to work with Somerset Academy of Las Vegas.





## Funding Per Student Fee Per Student Employee Growth

#### Fee as a Percentage of Funding







The first chart shows a historically flat service fee since inception. Decreases are attributed Academica covering the payroll service fees beginning in 2018. 2021 includes the 10% discount given during the height of the pandemic. Since 2018 these decreases have totaled \$1,065,204. Payroll fees for 2022-2023 are expected to exceed \$200,000.

The second chart shows historical per pupil funding from all sources. 2021-2022 is a calculated estimate as of 5/12/2022. The third chart displays the decreasing financial impact of the service fee as a percentage of Somerset Revenue.

The chart below shows the historical employee growth of Academica, resulting in talent depth and increased service offerings.





## Management Fee as a Percent of Funding



Above are the results of current res